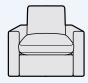

# Chilton

Inspired by Scandinavian design, the Chilton show-wood model is sleek and stylish, without compromising on comfort.

An angular silhouette with fibre wrapped, thick foam padded cushions nestled within a solid ash wood frame, hand finished to maintain a natural grain effect.

Contrast cushions are for decoration only and are not supplied with the sofa.

# Footstool H44.5cm W90cm D55cm

Seat Cushion: Reversible foam seat cushions with a fibre wrap

Suspension: Zig zag springs

Back Cushion: Reversible fibre filled back cushions

Arms: Fixed

Legs: Solid Ash frame - light, dark or ebony