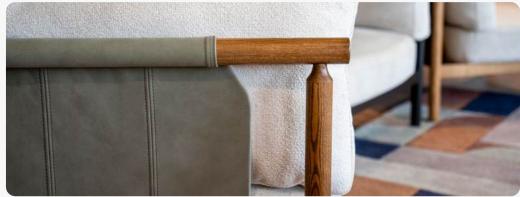

# Brando

The Brando show-wood chair epitomises the art of refined craftsmanship, featuring a gracefully curved show-wood arm that not only enhances ergonomic comfort but also elevates the overall style.

The softened edges of the armrest provide a tactile experience, adding to its inviting appeal, whilst shapely legs offer both stability and aesthetic charm.

Upholstered with high-grade foam and wrapped in fibre for added comfort, the seat and back provide luxurious support ensuring the chair is as comfortable as it is stylish. Its compact proportions allow it to slip seamlessly into any space, making it a versatile addition to various rooms throughout the home.