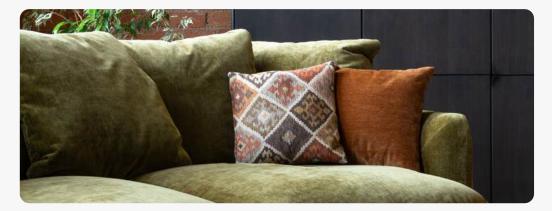

# Somerton

The Somerton show-wood range is a modern take on a classic mid-century style, thoughtfully designed with attention to the finer details to blend superior comfort with lasting luxury.

Consciously crafted with subtly curved clean lines to present an inviting, softer, sleek silhouette, Somerton's single foam and fibre-wrap seat cushion and plush back cushions offer ample space for a very comfortable sit.

The exposed solid ash wooden plinth and elongated legs are beautifully hand-finished to accentuate the natural grain, with fixed arms neatly finished with piping trim.

Contrast cushions are for decoration only and are not supplied with the sofa.