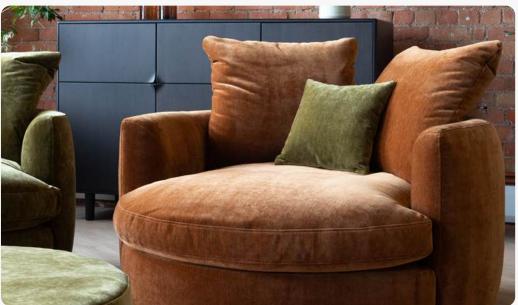

# Cradle

A nod to mid-century modern style, this masterfully crafted statement piece is defined by its thoughtfully designed solid ash show-wood frame, available in three rich finishes.

Expertly crafted to offer a slightly deeper sit with three luxurious leather slings suspended from the frame to provide cradling support for its fibre and high quality foam back cushions and foam seat cushion.

The blown fibre filled arm pads add another layer of comfort, all finished with refined top-stitching for a tailored and structured look.

Seat Cushion: Fixed foam seat cushions with a fibre wrap

Suspension: Webbed

Back Cushion: Fibre filled back cushions

Arms: Reversible fibre filled cushion

Legs: Solid Ash frame - light, dark or ebony

Frame: Hardwood and manmade boards