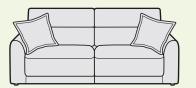

# Ashford

The curved design of the Ashford is complemented by plentiful proportions, presenting a softened shape that embodies luxurious comfort.

The contoured fixed backrest features a deep layer of premium foam supported by springs, with deeply filled seat cushions crafted from high standard foam to ensure exceptional comfort.

What sets this model apart is the innovative integration of foam and springs into the arms, which double as a backrest when lounging or side-sitting.

The seat cushions flow seamlessly into the arms, creating a harmonious, continuous form elevated on conical solid oak wood legs.