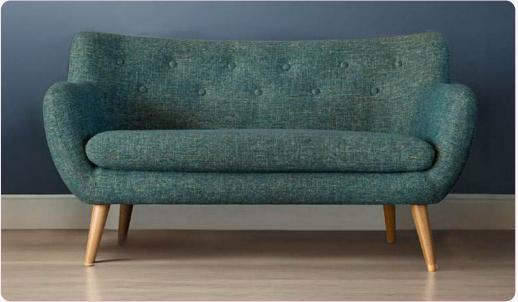

# Somerton

The Somerton show-wood range is a modern take on a classic mid-century style, thoughtfully designed with attention to the finer details to blend superior comfort with lasting luxury.

Consciously crafted with subtly curved clean lines to present an inviting, softer, sleek silhouette, Somerton's single foam and fibre-wrap seat cushion and plush back cushions offer ample space for a very comfortable sit.

The exposed solid ash wooden plinth and elongated legs are beautifully hand-finished to accentuate the natural grain, with fixed arms neatly finished with piping trim.

Contrast cushions are for decoration only and are not supplied with the sofa.