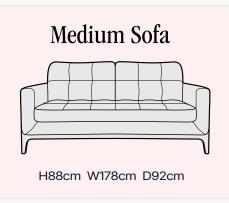

inability.

The result is furniture that not only ensures comfort as standard, but luxury to last.

# Somerton

The Somerton show-wood range is a modern take on a classic mid-century style, thoughtfully designed with attention to the finer details to blend superior comfort with lasting luxury.

Consciously crafted with subtly curved clean lines to present an inviting, softer, sleek silhouette, Somerton's single foam and fibre-wrap seat cushion and plush back cushions offer ample space for a very comfortable sit.

The exposed solid ash wooden plinth and elongated legs are beautifully hand-finished to accentuate the natural grain, with fixed arms neatly finished with piping trim.



Contrast cushions are for decoration only and are not supplied with the sofa.

# Armchair H88cm W111cm D92cm







Seat Cushion: Reversible foam seat cushion with a fibre wrap

Suspension: Zig zag springs

Back Cushion: Reversible fibre filled back cushions

Arms: Fixed

Legs: Solid Ash frame - light, dark or ebony

Frame: Hardwood, softwood and manmade boards









# Cradle

A nod to mid-century modern style, this masterfully crafted statement piece is defined by its thoughtfully designed solid ash show-wood frame, available in three rich finishes.

Expertly crafted to offer a slightly deeper sit with three luxurious leather slings suspended from the frame to provide cradling support for its fibre and high quality foam back cushions and foam seat cushion.

The blown fibre filled arm pads add another layer of comfort, all finished with refined top-stitching for a tailored and structured look.