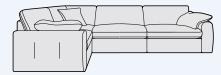

# Carpella

Carpella is a versatile modular range offering a flexible seating solution to create a layout suitable for any living space.

The seating components span out from the curved corner element and have a slightly tapered profile with a higher-thanaverage fixed back and deep seat cushions containing pocket springs for superior supportive comfort.

The piping detail adds to the luxe feel which can be personalised with your choice of fabrics which includes easy clean options.

| Seat Cushion:  | Fixed foam seat                       |
|----------------|---------------------------------------|
| Suspension:    | Webbed and pocket springs             |
| Back Cushion:  | Fixed foam back                       |
| Arms:          | N/A                                   |
| Legs:          | Plastic glides                        |
| Frame:         | Hardwood, softwood and manmade boards |
| Certification: | N/A                                   |