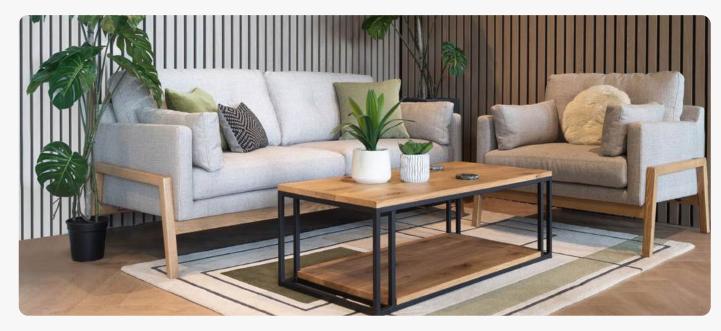

# Somerton

The Somerton show-wood range is a modern take on a classic mid-century style, thoughtfully designed with attention to the finer details to blend superior comfort with lasting luxury.

Consciously crafted with subtly curved clean lines to present an inviting, softer, sleek silhouette, Somerton's single foam and fibre-wrap seat cushion and plush back cushions offer ample space for a very comfortable sit.

The exposed solid ash wooden plinth and elongated legs are beautifully hand-finished to accentuate the natural grain, with fixed arms neatly finished with piping trim.

Contrast cushions are for decoration only and are not supplied with the sofa.