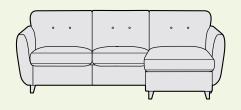

# Somerton

The Somerton show-wood range is a modern take on a classic mid-century style, thoughtfully designed with attention to the finer details to blend superior comfort with lasting luxury.

Consciously crafted with subtly curved clean lines to present an inviting, softer, sleek silhouette, Somerton's single foam and fibre-wrap seat cushion and plush back cushions offer ample space for a very comfortable sit.

The exposed solid ash wooden plinth and elongated legs are beautifully hand-finished to accentuate the natural grain, with fixed arms neatly finished with piping trim.

Contrast cushions are for decoration only and are not supplied with the sofa.