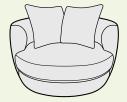

# Cradle

A nod to mid-century modern style, this masterfully crafted statement piece is defined by its thoughtfully designed solid ash show-wood frame, available in three rich finishes.

Expertly crafted to offer a slightly deeper sit with three luxurious leather slings suspended from the frame to provide cradling support for its fibre and high quality foam back cushions and foam seat cushion.

The blown fibre filled arm pads add another layer of comfort, all finished with refined top-stitching for a tailored and structured look.

Seat Cushion: Fixed foam seat cushions with a fibre wrap

Suspension: Webbed

Back Cushion: Fibre filled back cushions

Arms: Reversible fibre filled cushion

Legs: Solid Ash frame - light, dark or ebony

Frame: Hardwood and manmade boards