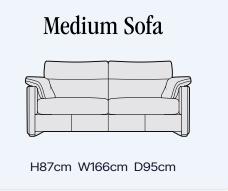

a fibre wrap

Suspension: Zig zag spring

Back Cushion: Reversible bibre filled back cushions

Arms: Fixed

Legs: Dark wood, Grey wood, Brass or Gun metal

Frame: Hardwood, softwood and manmade boards



# Varese

The design of the Varese showcases a slim arm profile, elegantly outlined by double piping and a subtle pull on the outside of the arm to accentuates its softness.

The slender frame allows for a more generous seat cushion space to lounge in ultimate comfort. The refined silhouette is complemented by a sleek show-wood plinth.

The foam and fibre filled arm pads offer plush support, and the blown fibre back cushions are channelled to ensure the filling stays perfectly in place.

Varese comes in a choice of fine leather or luxurious fabric covers.



# Armchair H87cm W96cm D95cm









Seat Cushion: Foam seat cushions with a fibre wrap

Suspension: Zig zag springs

Back Cushion: Fibre filled back cushions

Arms: Fixed

Legs: Beech light and dark

Frame: Hardwood, softwood and manmade boards







# Alba High Back

This contemporary high back sofa masterfully strikes a perfect balance between support and comfort.

The elevated backrest combined with a higher seat, deeply cushioned with generously filled seat and back cushions, offers an unparalleled level of comfort, style and practicality.

The soft, rounded silhouette of the arms introduces a gentle visual softness for a welcoming aesthetic that allows the piece to seamlessly integrate into a variety of interior styles.



#### **Footstool**



H44 W111 D85cm



#### Armchair



H94 W98 D100cm

#### Snuggler