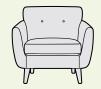

# Chilton

Inspired by Scandinavian design, the Chilton show-wood model is sleek and stylish, without compromising on comfort.

An angular silhouette with fibre wrapped, thick foam padded cushions nestled within a solid ash wood frame, hand finished to maintain a natural grain effect.

Contrast cushions are for decoration only and are not supplied with the sofa.

# Footstool H44.5cm W90cm D55cm

Seat Cushion: Reversible foam seat cushions with a fibre wrap

Suspension: Zig zag springs

Back Cushion: Reversible fibre filled back cushions

Arms: Fixed

Legs: Solid Ash frame - light, dark or ebony

Frame: Hardwood and manmade boards