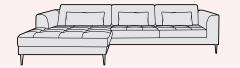

# Ashford

The curved design of the Ashford is complemented by plentiful proportions, presenting a softened shape that embodies luxurious comfort.

The contoured fixed backrest features a deep layer of premium foam supported by springs, with deeply filled seat cushions crafted from high standard foam to ensure exceptional comfort.

What sets this model apart is the innovative integration of foam and springs into the arms, which double as a backrest when lounging or side-sitting.

The seat cushions flow seamlessly into the arms, creating a harmonious, continuous form elevated on conical solid oak wood legs.