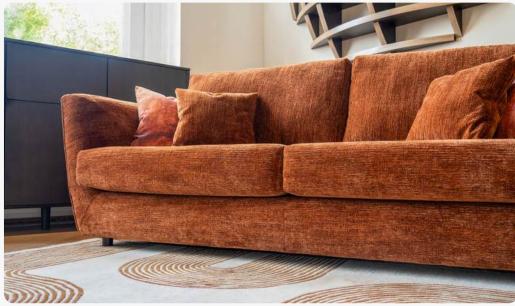

# Somerton

The Somerton show-wood range is a modern take on a classic mid-century style, thoughtfully designed with attention to the finer details to blend superior comfort with lasting luxury.

Consciously crafted with subtly curved clean lines to present an inviting, softer, sleek silhouette, Somerton's single foam and fibre-wrap seat cushion and plush back cushions offer ample space for a very comfortable sit.

The exposed solid ash wooden plinth and elongated legs are beautifully hand-finished to accentuate the natural grain, with fixed arms neatly finished with piping trim.

Contrast cushions are for decoration only and are not supplied with the sofa.