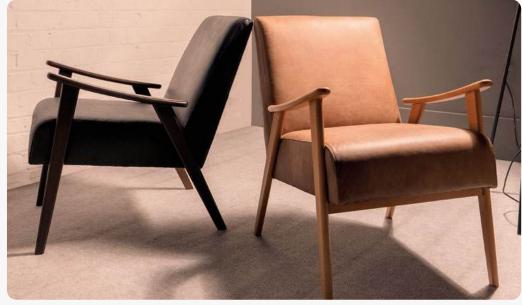

# Brando

The Brando show-wood chair epitomises the art of refined craftsmanship, featuring a gracefully curved show-wood arm that not only enhances ergonomic comfort but also elevates the overall style.

The softened edges of the armrest provide a tactile experience, adding to its inviting appeal, whilst shapely legs offer both stability and aesthetic charm.

Upholstered with high-grade foam and wrapped in fibre for added comfort, the seat and back provide luxurious support ensuring the chair is as comfortable as it is stylish. Its compact proportions allow it to slip seamlessly into any space, making it a versatile addition to various rooms throughout the home.

Available in 2 stunning wood finishes and a curated selection of beautiful fabrics, the Brando chair offers a customisable option for those seeking timeless design and superior comfort.