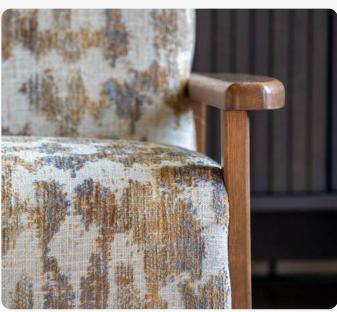

# Brando

The Brando show-wood chair epitomises the art of refined craftsmanship, featuring a gracefully curved show-wood arm that not only enhances ergonomic comfort but also elevates the overall style.

The softened edges of the armrest provide a tactile experience, adding to its inviting appeal, whilst shapely legs offer both stability and aesthetic charm.

Upholstered with high-grade foam and wrapped in fibre for added comfort, the seat and back provide luxurious support ensuring the chair is as comfortable as it is stylish. Its compact proportions allow it to slip seamlessly into any space, making it a versatile addition to various rooms throughout the home.

Available in 2 stunning wood finishes and a curated selection of beautiful fabrics, the Brando chair offers a customisable option for those seeking timeless design and superior comfort.