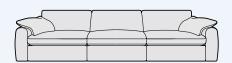

# Brando

The Brando show-wood chair epitomises the art of refined craftsmanship, featuring a gracefully curved show-wood arm that not only enhances ergonomic comfort but also elevates the overall style.

The softened edges of the armrest provide a tactile experience, adding to its inviting appeal, whilst shapely legs offer both stability and aesthetic charm.

Upholstered with high-grade foam and wrapped in fibre for added comfort, the seat and back provide luxurious support ensuring the chair is as comfortable as it is stylish. Its compact proportions allow it to slip seamlessly into any space, making it a versatile addition to various rooms throughout the home.

Available in 2 stunning wood finishes and a curated selection of beautiful fabrics, the Brando chair offers a customisable option for those seeking timeless design and superior comfort.