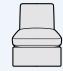

# Somerton

The Somerton show-wood range is a modern take on a classic mid-century style, thoughtfully designed with attention to the finer details to blend superior comfort with lasting luxury.

Consciously crafted with subtly curved clean lines to present an inviting, softer, sleek silhouette, Somerton's single foam and fibre-wrap seat cushion and plush back cushions offer ample space for a very comfortable sit.

The exposed solid ash wooden plinth and elongated legs are beautifully hand-finished to accentuate the natural grain, with fixed arms neatly finished with piping trim.

Contrast cushions are for decoration only and are not supplied with the sofa.

# Armchair H88cm W111cm D92cm

Seat Cushion: Reversible foam seat cushion with a fibre wrap

Suspension: Zig zag springs

Back Cushion: Reversible fibre filled back cushions

Arms: Fixed

Legs: Solid Ash frame - light, dark or ebony