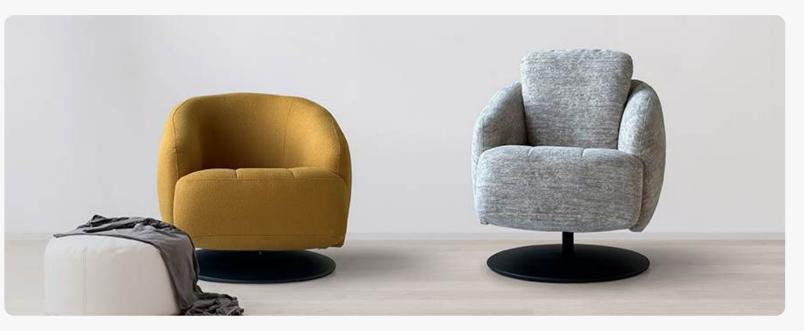

# Pebble II

Be embraced by the curvaceous Pebble II, with tapered arms that gently sweep around the upholstered frame in a super soft boucle texture for that cosy cocoon seating experience.

A bespoke occasion chair crafted to make a statement in any interior space, available in an array of fine fabrics and with a fixed or swivel function.

#### Armchair

H80cm W72cm D80cm

#### Swivel Armchair

H80cm W72cm D80cm

Seat Cushion: Fixed foam seat cushions with a fibre wrap

Suspension: Zig zag springs

Back Cushion: Fixed foam back

Arms: N/A

Legs: Plastic glides/Swivel base

Frame: Hardwood and manmade boards