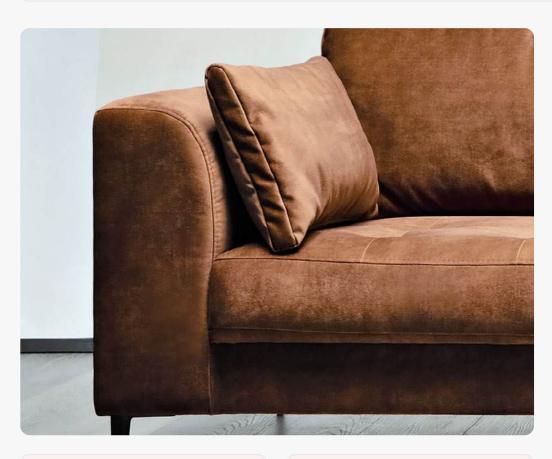

ile inner arm pillow provides supreme comfort, doubling as a lumbar cushion that allows adjustment for preferred seat depth. The multifunctional design can be easily transformed into a sofa bed, and the range also includes an optional chaise with integrated storage.

Its minimalist design is elevated by fibre filled back cushions featuring refined top-stitch detailing, with thick, high-grade foam seat cushions wrapped in fibre to deliver unparalleled comfort. Set on sleek, stiletto inspired metal legs available in a variety of finishes has the style and functionality perfect for modern living.



#### **Footstool**



H42cm W125cm D72cm

#### Armchair



H80cm W96cm D99cm

#### **RHF Storage Chaise Sofabed**



H80cm W275cm D168cm

#### LHF Storage Chaise Sofabed



H80cm W275cm D168cm





#### **RHF Chaise Sofa**



H80cm W280cm D168cm

#### LHF Chaise Sofa



H80cm W280cm D168cm

# **Specifications**

Seat Cushion: Fixed foam seat

Suspension: Zig zag springs

Back Cushion: Reversible fibre filled back cushions

Arms: Fixed

Legs: Metal legs in Black, Gunmetal or Brass

Frame: Hardwood, softwood and manmade boards



# Amy

# This generously proportioned piece is a testament to the art of relaxation and indulgent comfort.

The thoughtful design of its rounded form features pillow-shaped back cushions that naturally drape over the arm and back frame, creating an appealing visual softness that mirrors the physical comfort it provides.

For a more dynamic setting, this model is available with a swivel option, making it ideal for convivial and interactive environments. Premi