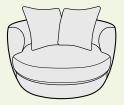

# Cradle

A nod to mid-century modern style, this masterfully crafted statement piece is defined by its thoughtfully designed solid ash show-wood frame, available in three rich finishes.

Expertly crafted to offer a slightly deeper sit with three luxurious leather slings suspended from the frame to provide cradling support for its fibre and high quality foam back cushions and foam seat cushion.

The blown fibre filled arm pads add another layer of comfort, all finished with refined top-stitching for a tailored and structured look.

Seat Cushion: Fixed foam seat cushions with a fibre wrap

Suspension: Webbed

Back Cushion: Fibre filled back cushions

Arms: Reversible fibre filled cushion

Legs: Solid Ash frame - light, dark or ebony

Frame: Hardwood and manmade boards