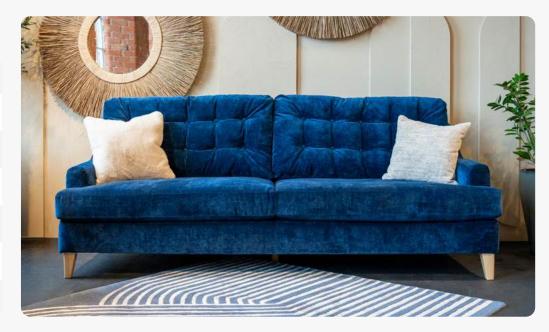

# Rebecca

A reinvented classic, the Rebecca offers a contemporary take on a classic design, blending timeless appeal with modern comfort.

Its striking soft, swooping wing and fluted inside back detailing aesthetically appeals and enhances the overall seating experience with the addition of a tubular lumbar cushion for extra support.

The fixed back, filled with a luxurious blend of foam and fiber, delivers plush comfort, while the seamless seat cushion detail enhances the sofa's visual softness. High-grade foams ensure durability and support, while the solid wood feet elevate the design, imparting a grand and sophisticated presence.

Perfectly balancing classic inspiration with contemporary refinement, this sofa is both a visual delight and a masterclass in comfort. Its elegant form is well-suited to any interior, making it a versatile choice for a range of settings.

Contrast cushions are for decoration only and are not supplied with the sofa.