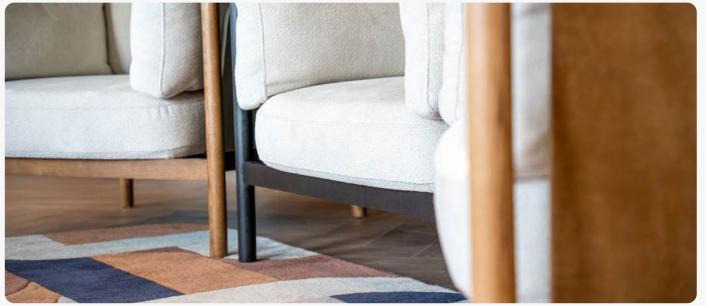

# Somerton

The Somerton show-wood range is a modern take on a classic mid-century style, thoughtfully designed with attention to the finer details to blend superior comfort with lasting luxury.

Consciously crafted with subtly curved clean lines to present an inviting, softer, sleek silhouette, Somerton's single foam and fibre-wrap seat cushion and plush back cushions offer ample space for a very comfortable sit.

The exposed solid ash wooden plinth and elongated legs are beautifully hand-finished to accentuate the natural grain, with fixed arms neatly finished with piping trim.

Contrast cushions are for decoration only and are not supplied with the sofa.