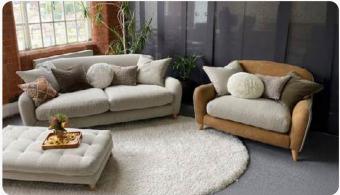

# Brando

The Brando show-wood chair epitomises the art of refined craftsmanship, featuring a gracefully curved show-wood arm that not only enhances ergonomic comfort but also elevates the overall style.

The softened edges of the armrest provide a tactile experience, adding to its inviting appeal, whilst shapely legs offer both stability and aesthetic charm.

Upholstered with high-grade foam and wrapped in fibre for added comfort, the seat and back provide luxurious support ensuring the chair is as comfortable as it is stylish. Its compact proportions allow it to slip seamlessly into any space, making it a versatile addition to various rooms throughout the home.

Available in 2 stunning wood finishes and a curated selection of beautiful fabrics, the Brando chair offers a customisable option for those seeking timeless design and superior comfort.