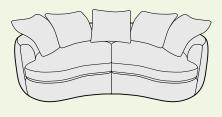

# Kidney

With curves in all the right places, the sofa and snuggler chair in this collection is a harmonious blend of vintage design and contemporary comfort.

Its plush fixed back features subtle blind pulls, artfully emphasising the softness and inviting aesthetic. The graceful, swooping curves of the silhouette create a statement piece that is as visually captivating as it is comfortable.

Crafted with care, this sofa's distinctive shape offers a perfect balance of form and function, effortlessly complementing both contemporary and classic interiors. Its unique design invites relaxation, while its refined aesthetic ensures it remains the focal point of any living space.

# Snuggler

H78cm W106cm D101cm

# Swivel Snuggler

H78cm W106cm D101cm

# Large Sofa

H78cm W215cm D104cm

Seat Cushion: Foam seat cushions with a fibre wrap

Suspension: Zig zag springs

Back Cushion: Sprung foam back

Arms: Fixed

Legs: Plastic glides

Frame: Hardwood, softwood and manmade boards