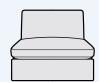

# Cradle

A nod to mid-century modern style, this masterfully crafted statement piece is defined by its thoughtfully designed solid ash show-wood frame, available in three rich finishes.

Expertly crafted to offer a slightly deeper sit with three luxurious leather slings suspended from the frame to provide cradling support for its fibre and high quality foam back cushions and foam seat cushion.

The blown fibre filled arm pads add another layer of comfort, all finished with refined top-stitching for a tailored and structured look.

Seat Cushion: Fixed foam seat cushions with a fibre wrap

Suspension: Webbed

Back Cushion: Fibre filled back cushions

Arms: Reversible fibre filled cushion

Legs: Solid Ash frame - light, dark or ebony

Frame: Hardwood and manmade boards