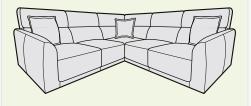

# Carpella

Carpella is a versatile modular range offering a flexible seating solution to create a layout suitable for any living space.

The seating components span out from the curved corner element and have a slightly tapered profile with a higher-thanaverage fixed back and deep seat cushions containing pocket springs for superior supportive comfort.

The piping detail adds to the luxe feel which can be personalised with your choice of fabrics which includes easy clean options.

| Seat Cushion:  | Fixed foam seat                       |
|----------------|---------------------------------------|
| Suspension:    | Webbed and pocket springs             |
| Back Cushion:  | Fixed foam back                       |
| Arms:          | N/A                                   |
| Legs:          | Plastic glides                        |
| Frame:         | Hardwood, softwood and manmade boards |
| Certification: | N/A                                   |