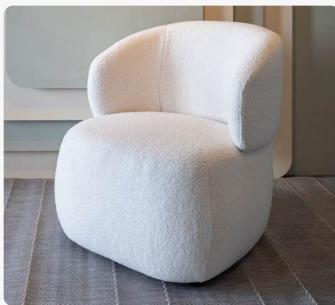

# Pebble II

Be embraced by the curvaceous Pebble II, with tapered arms that gently sweep around the upholstered frame in a super soft boucle texture for that cosy cocoon seating experience.

A bespoke occasion chair crafted to make a statement in any interior space, available in an array of fine fabrics and with a fixed or swivel function.

#### Armchair

H80cm W72cm D80cm

#### Swivel Armchair

H80cm W72cm D80cm

Seat Cushion: Fixed foam seat cushions with a fibre wrap

Suspension: Zig zag springs

Back Cushion: Fixed foam back

Arms: N/A

Legs: Plastic glides/Swivel base

Frame: Hardwood and manmade boards