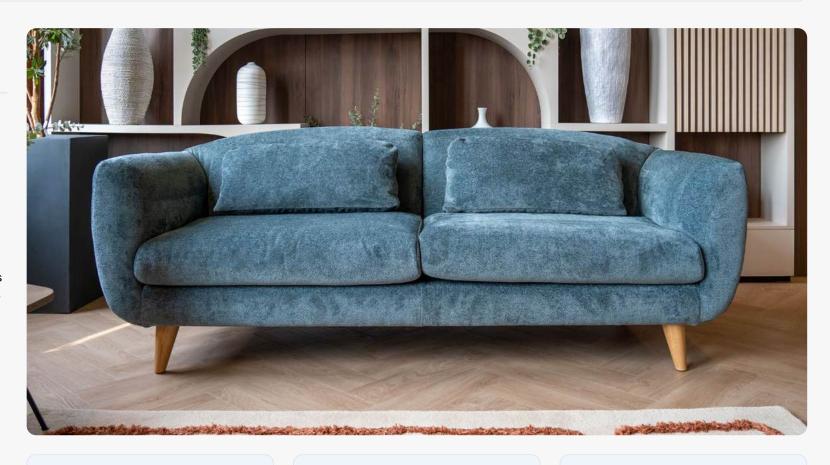

# Ashford

The curved design of the Ashford is complemented by plentiful proportions, presenting a softened shape that embodies luxurious comfort.

The contoured fixed backrest features a deep layer of premium foam supported by springs, with deeply filled seat cushions crafted from high standard foam to ensure exceptional comfort.

What sets this model apart is the innovative integration of foam and springs into the arms, which double as a backrest when lounging or side-sitting.

The seat cushions flow seamlessly into the arms, creating a harmonious, continuous form elevated on conical solid oak wood legs.