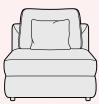

# Brando

The Brando show-wood chair epitomises the art of refined craftsmanship, featuring a gracefully curved show-wood arm that not only enhances ergonomic comfort but also elevates the overall style.

The softened edges of the armrest provide a tactile experience, adding to its inviting appeal, whilst shapely legs offer both stability and aesthetic charm.

Upholstered with high-grade foam and wrapped in fibre for added comfort, the seat and back provide luxurious support ensuring the chair is as comfortable as it is stylish. Its compact proportions allow it to slip seamlessly into any space, making it a versatile addition to various rooms throughout the home.

Available in 2 stunning wood finishes and a curated selection of beautiful fabrics, the Brando chair offers a customisable option for those seeking timeless design and superior comfort.