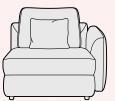

# Brando

The Brando show-wood chair epitomises the art of refined craftsmanship, featuring a gracefully curved show-wood arm that not only enhances ergonomic comfort but also elevates the overall style.

The softened edges of the armrest provide a tactile experience, adding to its inviting appeal, whilst shapely legs offer both stability and aesthetic charm.

Upholstered with high-grade foam and wrapped in fibre for added comfort, the seat and back provide luxurious support ensuring the chair is as comfortable as it is stylish. Its compact proportions allow it to slip seamlessly into any space, making it a versatile addition to various rooms throughout the home.

Available in 2 stunning wood finishes and a curated selection of beautiful fabrics, the Brando chair offers a customisable option for those seeking timeless design and superior comfort.