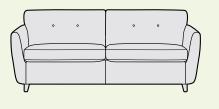

# Brando

The Brando show-wood chair epitomises the art of refined craftsmanship, featuring a gracefully curved show-wood arm that not only enhances ergonomic comfort but also elevates the overall style.

The softened edges of the armrest provide a tactile experience, adding to its inviting appeal, whilst shapely legs offer both stability and aesthetic charm.

Upholstered with high-grade foam and wrapped in fibre for added comfort, the seat and back provide luxurious support ensuring the chair is as comfortable as it is stylish. Its compact proportions allow it to slip seamlessly into any space, making it a versatile addition to various rooms throughout the home.

Available in 2 stunning wood finishes and a curated selection of beautiful fabrics, the Brando chair offers a customisable option for those seeking timeless design and superior comfort.