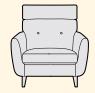

# Chilton

Inspired by Scandinavian design, the Chilton show-wood model is sleek and stylish, without compromising on comfort.

An angular silhouette with fibre wrapped, thick foam padded cushions nestled within a solid ash wood frame, hand finished to maintain a natural grain effect.

Contrast cushions are for decoration only and are not supplied with the sofa.

# Footstool H44.5cm W90cm D55cm

Seat Cushion: Reversible foam seat cushions with a fibre wrap

Suspension: Zig zag springs

Back Cushion: Reversible fibre filled back cushions

Arms: Fixed

Legs: Solid Ash frame - light, dark or ebony