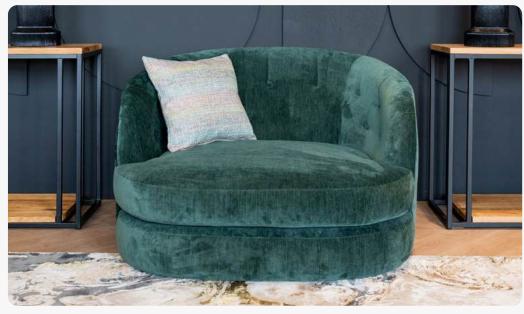

# Ardley

Ardley is a nod to mid-century modern style. The swivel accent chair is generously padded seating, armrests and a fixed back cushion upholstered in a choice of fabrics for maximum comfort.

H90cm W82cm D96cm

#### Standard Base

H81cm W82cm D96cm

| Seat Cushion:  | Fixed seat, foam with pocket springs |
|----------------|--------------------------------------|
| Suspension:    | Webbed                               |
| Back Cushion:  | Fibre filled back cushion            |
| Arms:          | Fixed                                |
| Legs:          | Swivel base                          |
| Frame:         | Softwood and manmade boards          |
| Certification: | N/A                                  |