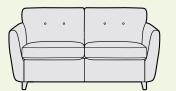

# Chilton

Inspired by Scandinavian design, the Chilton show-wood model is sleek and stylish, without compromising on comfort.

An angular silhouette with fibre wrapped, thick foam padded cushions nestled within a solid ash wood frame, hand finished to maintain a natural grain effect.

Contrast cushions are for decoration only and are not supplied with the sofa.