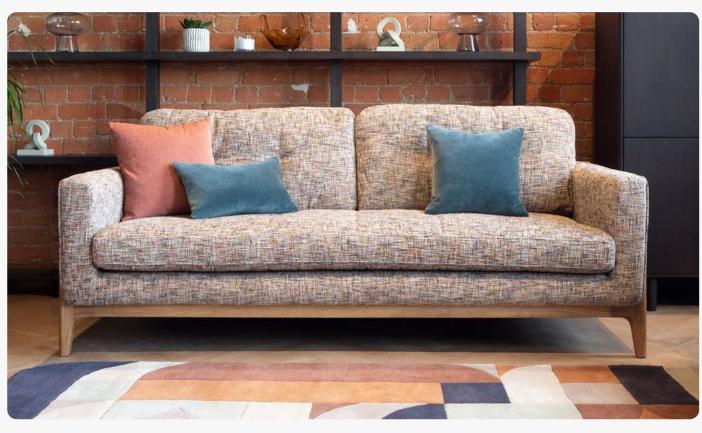

# Somerton

The Somerton show-wood range is a modern take on a classic mid-century style, thoughtfully designed with attention to the finer details to blend superior comfort with lasting luxury.

Consciously crafted with subtly curved clean lines to present an inviting, softer, sleek silhouette, Somerton's single foam and fibre-wrap seat cushion and plush back cushions offer ample space for a very comfortable sit.

The exposed solid ash wooden plinth and elongated legs are beautifully hand-finished to accentuate the natural grain, with fixed arms neatly finished with piping trim.

Contrast cushions are for decoration only and are not supplied with the sofa.