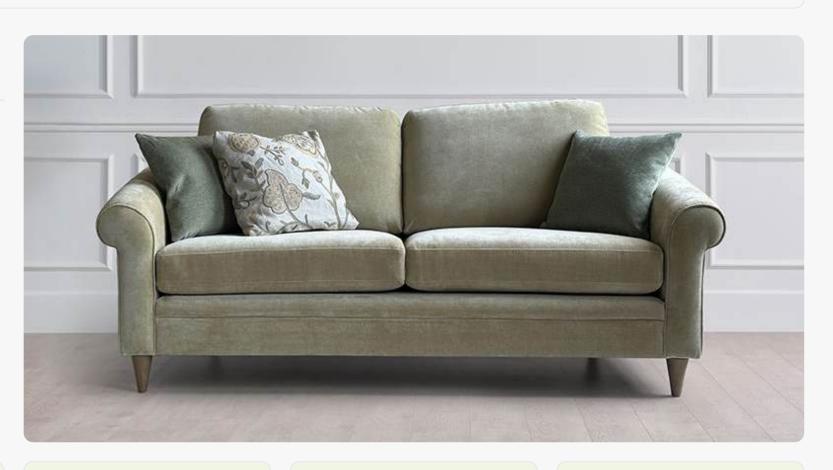

# Somerton

The Somerton show-wood range is a modern take on a classic mid-century style, thoughtfully designed with attention to the finer details to blend superior comfort with lasting luxury.

Consciously crafted with subtly curved clean lines to present an inviting, softer, sleek silhouette, Somerton's single foam and fibre-wrap seat cushion and plush back cushions offer ample space for a very comfortable sit.

The exposed solid ash wooden plinth and elongated legs are beautifully hand-finished to accentuate the natural grain, with fixed arms neatly finished with piping trim.

Contrast cushions are for decoration only and are not supplied with the sofa.