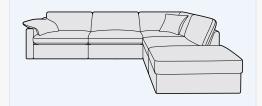

#### LHF/RHF Corner End Unit

H92cm W353/243cm D110cm

#### LHF/RHF Corner Chaise End

H92cm W353/300cm D110cm

## **Full Corner**

H92cm W353/353cm D110cm