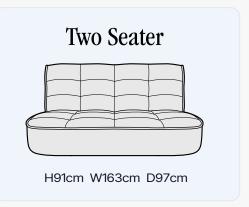

### Medium Sofa

H78cm W170cm D92cm

# Large Sofa

H78cm W200cm D92cm

## **Grand Sofa**

H78cm W230cm D92cm

Seat Cushion: Single sided foam seat cushions with a fibre wrap

Suspension: Zig zag springs

Back Cushion: Fixed sprung back and arms

Arms: Fixed

Legs: Oak light or dark

Frame: Hardwood, softwood and manmade boards