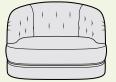

# Cradle

A nod to mid-century modern style, this masterfully crafted statement piece is defined by its thoughtfully designed solid ash show-wood frame, available in three rich finishes.

Expertly crafted to offer a slightly deeper sit with three luxurious leather slings suspended from the frame to provide cradling support for its fibre and high quality foam back cushions and foam seat cushion.

The blown fibre filled arm pads add another layer of comfort, all finished with refined top-stitching for a tailored and structured look.

Seat Cushion: Fixed foam seat cushions with a fibre wrap

Suspension: Webbed

Back Cushion: Fibre filled back cushions

Arms: Reversible fibre filled cushion

Legs: Solid Ash frame - light, dark or ebony

Frame: Hardwood and manmade boards