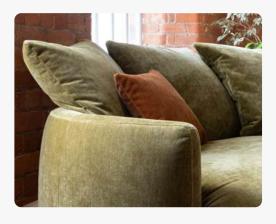

# Somerton

The Somerton show-wood range is a modern take on a classic mid-century style, thoughtfully designed with attention to the finer details to blend superior comfort with lasting luxury.

Consciously crafted with subtly curved clean lines to present an inviting, softer, sleek silhouette, Somerton's single foam and fibre-wrap seat cushion and plush back cushions offer ample space for a very comfortable sit.

The exposed solid ash wooden plinth and elongated legs are beautifully hand-finished to accentuate the natural grain, with fixed arms neatly finished with piping trim.

Contrast cushions are for decoration only and are not supplied with the sofa.