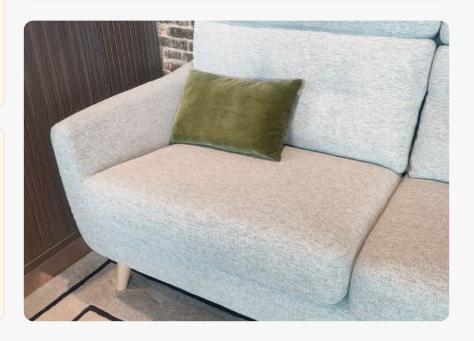

# Somerton

The Somerton show-wood range is a modern take on a classic mid-century style, thoughtfully designed with attention to the finer details to blend superior comfort with lasting luxury.

Consciously crafted with subtly curved clean lines to present an inviting, softer, sleek silhouette, Somerton's single foam and fibre-wrap seat cushion and plush back cushions offer ample space for a very comfortable sit.

The exposed solid ash wooden plinth and elongated legs are beautifully hand-finished to accentuate the natural grain, with fixed arms neatly finished with piping trim.

Contrast cushions are for decoration only and are not supplied with the sofa.