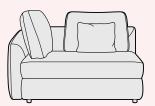

# Somerton

The Somerton show-wood range is a modern take on a classic mid-century style, thoughtfully designed with attention to the finer details to blend superior comfort with lasting luxury.

Consciously crafted with subtly curved clean lines to present an inviting, softer, sleek silhouette, Somerton's single foam and fibre-wrap seat cushion and plush back cushions offer ample space for a very comfortable sit.

The exposed solid ash wooden plinth and elongated legs are beautifully hand-finished to accentuate the natural grain, with fixed arms neatly finished with piping trim.

Contrast cushions are for decoration only and are not supplied with the sofa.

# Armchair H88cm W111cm D92cm

Seat Cushion: Reversible foam seat cushion with a fibre wrap

Suspension: Zig zag springs

Back Cushion: Reversible fibre filled back cushions

Arms: Fixed

Legs: Solid Ash frame - light, dark or ebony