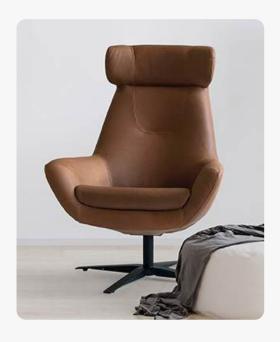

# Ardley

Ardley is a nod to mid-century modern style. The swivel accent chair is generously padded seating, armrests and a fixed back cushion upholstered in a choice of fabrics for maximum comfort.

H90cm W82cm D96cm

#### Standard Base

H81cm W82cm D96cm

| Seat Cushion:  | Fixed seat, foam with pocket springs |
|----------------|--------------------------------------|
| Suspension:    | Webbed                               |
| Back Cushion:  | Fibre filled back cushion            |
| Arms:          | Fixed                                |
| Legs:          | Swivel base                          |
| Frame:         | Softwood and manmade boards          |
| Certification: | N/A                                  |