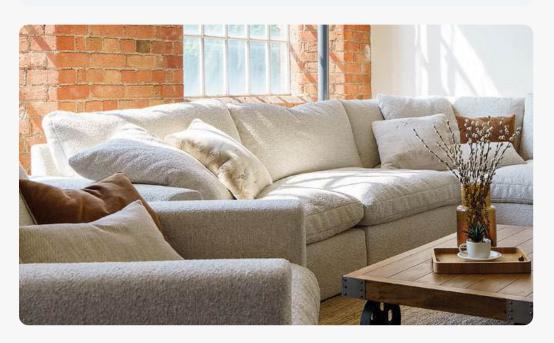

# Thoughtfully crafted with aesthetics and attention to the finer details in mind.

The Maine modular range offers optimum versatility and luxury, effortlessly transforming into a bespoke configuration to fit any room size while seamlessly pairing with any interior style.

The luxurious, high-end cushion fillings are perfectly balanced with ergonomic design. The sleek, refined silhouette looks exceptional from all angles, making it an ideal choice for open-plan living.

Whether placed in a cosy corner or at the heart of a large space, this sofa adapts with ease, offering both form and function in any setting.