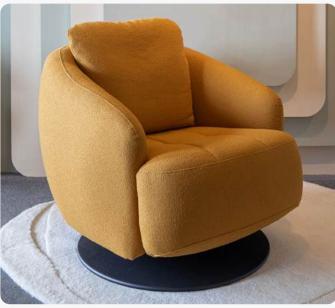

# Pebble II

Be embraced by the curvaceous Pebble II, with tapered arms that gently sweep around the upholstered frame in a super soft boucle texture for that cosy cocoon seating experience.

A bespoke occasion chair crafted to make a statement in any interior space, available in an array of fine fabrics and with a fixed or swivel function.

#### Armchair

H80cm W72cm D80cm

#### Swivel Armchair

H80cm W72cm D80cm

Seat Cushion: Fixed foam seat cushions with a fibre wrap

Suspension: Zig zag springs

Back Cushion: Fixed foam back

Arms: N/A

Legs: Plastic glides/Swivel base

Frame: Hardwood and manmade boards