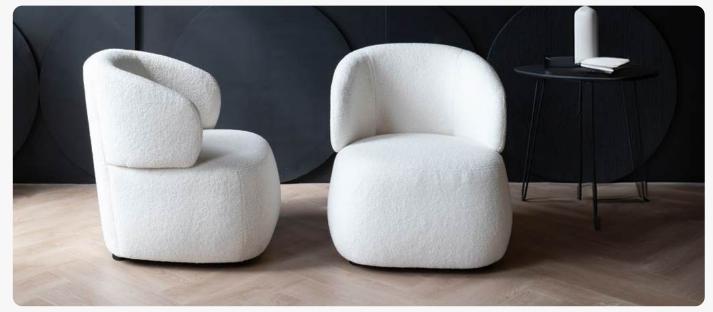

# Pebble II

Be embraced by the curvaceous Pebble II, with tapered arms that gently sweep around the upholstered frame in a super soft boucle texture for that cosy cocoon seating experience.

A bespoke occasion chair crafted to make a statement in any interior space, available in an array of fine fabrics and with a fixed or swivel function.

#### Armchair

H80cm W72cm D80cm

#### Swivel Armchair

H80cm W72cm D80cm

Seat Cushion: Fixed foam seat cushions with a fibre wrap

Suspension: Zig zag springs

Back Cushion: Fixed foam back

Arms: N/A

Legs: Plastic glides/Swivel base

Frame: Hardwood and manmade boards