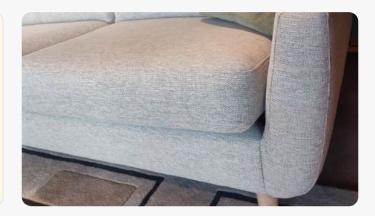

# Somerton

The Somerton show-wood range is a modern take on a classic mid-century style, thoughtfully designed with attention to the finer details to blend superior comfort with lasting luxury.

Consciously crafted with subtly curved clean lines to present an inviting, softer, sleek silhouette, Somerton's single foam and fibre-wrap seat cushion and plush back cushions offer ample space for a very comfortable sit.

The exposed solid ash wooden plinth and elongated legs are beautifully hand-finished to accentuate the natural grain, with fixed arms neatly finished with piping trim.

Contrast cushions are for decoration only and are not supplied with the sofa.