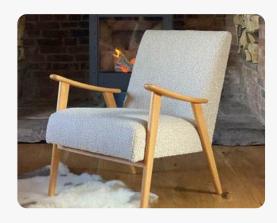

# Brando

The Brando show-wood chair epitomises the art of refined craftsmanship, featuring a gracefully curved show-wood arm that not only enhances ergonomic comfort but also elevates the overall style.

The softened edges of the armrest provide a tactile experience, adding to its inviting appeal, whilst shapely legs offer both stability and aesthetic charm.

Upholstered with high-grade foam and wrapped in fibre for added comfort, the seat and back provide luxurious support ensuring the chair is as comfortable as it is stylish. Its compact proportions allow it to slip seamlessly into any space, making it a versatile addition to various rooms throughout the home.

Available in 2 stunning wood finishes and a curated selection of beautiful fabrics, the Brando chair offers a customisable option for those seeking timeless design and superior comfort.