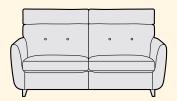

# Somerton

The Somerton show-wood range is a modern take on a classic mid-century style, thoughtfully designed with attention to the finer details to blend superior comfort with lasting luxury.

Consciously crafted with subtly curved clean lines to present an inviting, softer, sleek silhouette, Somerton's single foam and fibre-wrap seat cushion and plush back cushions offer ample space for a very comfortable sit.

The exposed solid ash wooden plinth and elongated legs are beautifully hand-finished to accentuate the natural grain, with fixed arms neatly finished with piping trim.

Contrast cushions are for decoration only and are not supplied with the sofa.