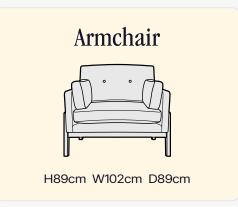

on.

The blown fibre filled arm pads add another layer of comfort, all finished with refined top-stitching for a tailored and structured look.







Seat Cushion: Fixed foam seat cushions with a fibre wrap

Suspension: Webbed

Back Cushion: Fibre filled back cushions

Arms: Reversible fibre filled cushion

Legs: Solid Ash frame - light, dark or ebony

Frame: Hardwood and manmade boards









# Chilton

Inspired by Scandinavian design, the Chilton show-wood model is sleek and stylish, without compromising on comfort.

An angular silhouette with fibre wrapped, thick foam padded cushions nestled within a solid ash wood frame, hand finished to maintain a natural grain effect.



Contrast cushions are for decoration only and are not supplied with the sofa.

# Footstool H44.5cm W90cm D55cm











Seat Cushion: Reversible foam seat cushions with a fibre wrap

Suspension: Zig zag springs

Back Cushion: Reversible fibre filled back cushions

Arms: Fixed

Legs: Solid Ash frame - light, dark or ebony

Frame: Hardwood and manmade boards



# Brando

The Brando show-wood chair epitomises the art of refined craftsmanship, featuring a gracefully curved show-wood arm that not only enhances ergonomic comfort but also elevates the overall style.

The softened edges of the armrest provide a tactile experience, adding to its inviting appeal, whilst shapely legs offer both stability and aesthetic charm.

Upholstered with high-grade foam and wrapped in fibre for added comfort, the seat and back provide luxurious support ensuring the chair is as comfortable as it is stylish. Its compact p