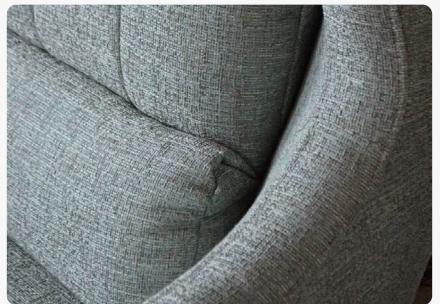

# Chilton

Inspired by Scandinavian design, the Chilton show-wood model is sleek and stylish, without compromising on comfort.

An angular silhouette with fibre wrapped, thick foam padded cushions nestled within a solid ash wood frame, hand finished to maintain a natural grain effect.

Contrast cushions are for decoration only and are not supplied with the sofa.