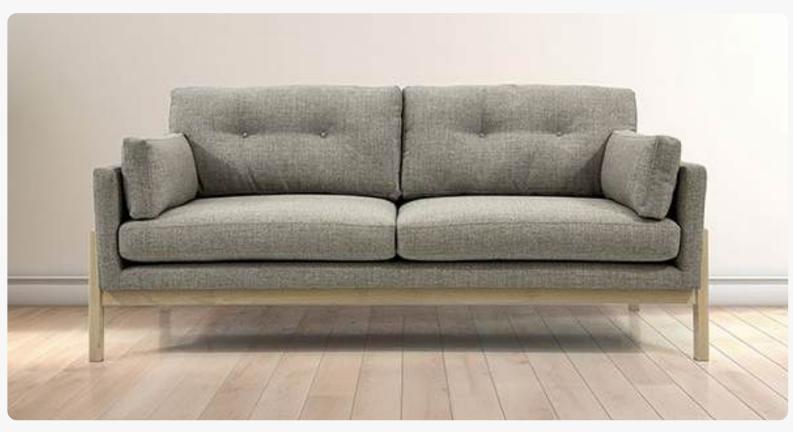

# Samantha

This piece exudes timeless style, brought to life with modern craftsmanship.

Button detailing on the fixed back pairs beautifully with a rounded, softened exterior frame, creating a classic yet inviting silhouette.

A meticulously tailored centre seam flows along the front of the arm and around the back, with a foam filled, fibre wrapped bench seat showcasing design with attention to detail and lasting comfort.

Balanced atop solid wood turned legs, the sofa range and high back chair to present a poised stance sure to make a statement in any room.

Contrast cushions are for decoration only and are not supplied with the sofa.