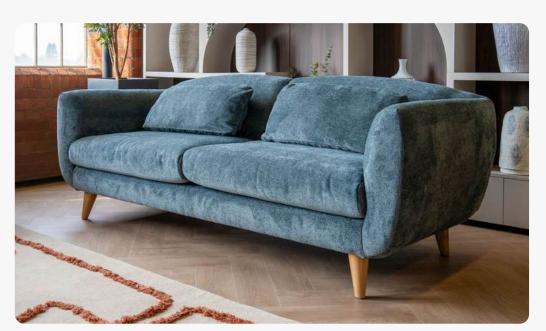

# Somerton

The Somerton show-wood range is a modern take on a classic mid-century style, thoughtfully designed with attention to the finer details to blend superior comfort with lasting luxury.

Consciously crafted with subtly curved clean lines to present an inviting, softer, sleek silhouette, Somerton's single foam and fibre-wrap seat cushion and plush back cushions offer ample space for a very comfortable sit.

The exposed solid ash wooden plinth and elongated legs are beautifully hand-finished to accentuate the natural grain, with fixed arms neatly finished with piping trim.

Contrast cushions are for decoration only and are not supplied with the sofa.