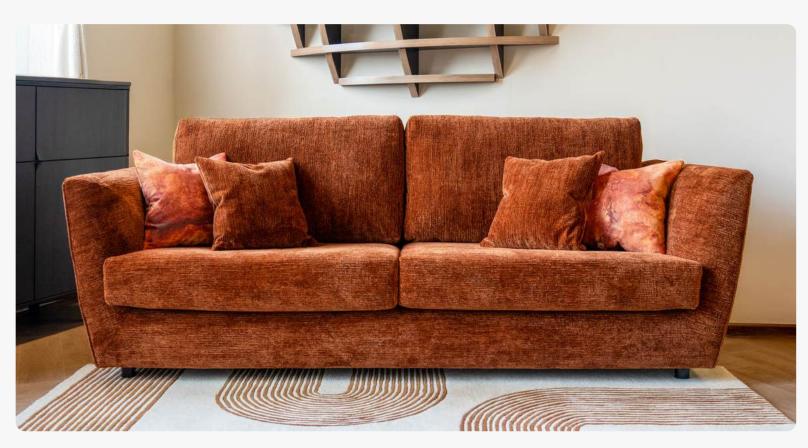

# Kidney

With curves in all the right places, the sofa and snuggler chair in this collection is a harmonious blend of vintage design and contemporary comfort.

Its plush fixed back features subtle blind pulls, artfully emphasising the softness and inviting aesthetic. The graceful, swooping curves of the silhouette create a statement piece that is as visually captivating as it is comfortable.

Crafted with care, this sofa's distinctive shape offers a perfect balance of form and function, effortlessly complementing both contemporary and classic interiors. Its unique design invites relaxation, while its refined aesthetic ensures it remains the focal point of any living space.