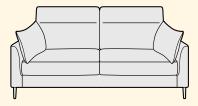

# Chilton

Inspired by Scandinavian design, the Chilton show-wood model is sleek and stylish, without compromising on comfort.

An angular silhouette with fibre wrapped, thick foam padded cushions nestled within a solid ash wood frame, hand finished to maintain a natural grain effect.

Contrast cushions are for decoration only and are not supplied with the sofa.