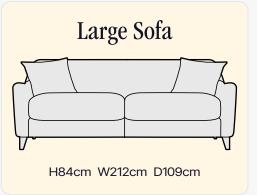

uette with contemporary comfort, offering a fresh take on a classic design.

The soft, rounded arm profile is outlined with piping and delicate pleats detail designed to enhance the overall look. The fixed back, wrapped in high-grade foam, ensures enduring support and comfort.

Elevated on sleek wooden legs and available in all fabric or a diverse fabric and leather mix, this piece offers versatile style and stability. With its harmonious blend of traditional elegance and modern flair, this is truly a classic shape reimagined for today's living spaces.

Contrast cushions are for decoration only and are not supplied with the sofa.



#### **Footstool**



H33cm W128cm D70cm

# Snuggler



H84cm W127cm D109cm

### Small Sofa



H84cm W162cm D109cm

#### Medium Sofa



H84cm W182cm D109cm









| Seat Cushion:  | Reversible foam seat cushions with a fibre wrap |
|----------------|-------------------------------------------------|
| Suspension:    | Zig zag springs                                 |
| Back Cushion:  | Sprung foam back                                |
| Arms:          | Fixed                                           |
| Legs:          | Oak, light or dark                              |
| Frame:         | Hardwood, softwood and manmade boards           |
| Certification: | N/A                                             |

# Carpella

Carpella is a versatile modular range offering a flexible seating solution to create a layout suitable for any living space.

The seating components span out from the curved corner element and have a slightly tapered profile with