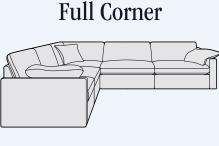

onomically thoughtful design, creating what can only be described as the dream sofa.

What truly sets this range apart is its customizable comfort levels—you can select the firmness that best suits your needs, ensuring a personalized seating experience.

With its sleek, refined silhouette, this sofa looks exceptional from all angles, making it an ideal choice for open-plan living. Whether placed in a cozy corner or at the heart of a large space, this sofa adapts with ease, offering both form and function in any setting.

Contrast cushions are for decoration only and are not supplied with the sofa.

# Large Sofa



H89cm W248cm D107cm

#### **Grand Sofa**



H89cm W355cm D107cm

#### LHF/RHF Corner End Unit



H89cm W231/338cm D107cm



H89cm W338/294cm D107cm

# LHF/RHF Corner Chaise End





#### **Corner Element**



H89cm W107cm D107cm



#### Arm



W17cm

#### **Small Element**



H89cm W70cm D107cm

#### Element



H89cm W107cm D107cm

#### Armchair



H89cm W104cm D107cm

# Snuggler



H89cm W141cm D107cm

## **Footstool**



H50cm W80cm D107cm

# **Specifications**

Seat Cushion: Foam and ethically sourced feather or Qualofill interior

Suspension: Zig zag springs

Back Cushion: Foam and ethically sourced feather or Qualofill interior

Arms: Removable

Legs: Plastic glides

Frame: Hardwood, softwood and manmade boards



# Lenya

# The Lenya embodies clean lines and a simplistic aesthetic, inspired by fine contemporary Italian styling.

The softened inner arm profile paired with a versatile inner arm pillow provides supreme comfort, doubling as a lumbar cushion that