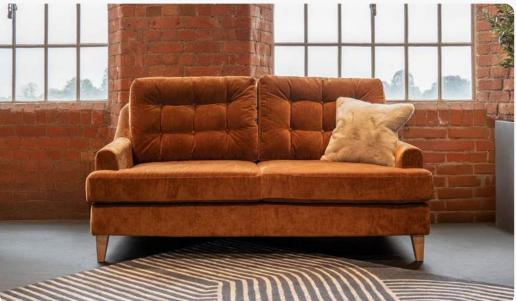

# Somerton

The Somerton show-wood range is a modern take on a classic mid-century style, thoughtfully designed with attention to the finer details to blend superior comfort with lasting luxury.

Consciously crafted with subtly curved clean lines to present an inviting, softer, sleek silhouette, Somerton's single foam and fibre-wrap seat cushion and plush back cushions offer ample space for a very comfortable sit.

The exposed solid ash wooden plinth and elongated legs are beautifully hand-finished to accentuate the natural grain, with fixed arms neatly finished with piping trim.

Contrast cushions are for decoration only and are not supplied with the sofa.