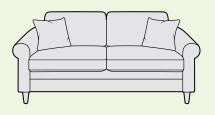

# Somerton

The Somerton show-wood range is a modern take on a classic mid-century style, thoughtfully designed with attention to the finer details to blend superior comfort with lasting luxury.

Consciously crafted with subtly curved clean lines to present an inviting, softer, sleek silhouette, Somerton's single foam and fibre-wrap seat cushion and plush back cushions offer ample space for a very comfortable sit.

The exposed solid ash wooden plinth and elongated legs are beautifully hand-finished to accentuate the natural grain, with fixed arms neatly finished with piping trim.

Contrast cushions are for decoration only and are not supplied with the sofa.

# Armchair H88cm W111cm D92cm

Seat Cushion: Reversible foam seat cushion with a fibre wrap

Suspension: Zig zag springs

Back Cushion: Reversible fibre filled back cushions

Arms: Fixed

Legs: Solid Ash frame - light, dark or ebony