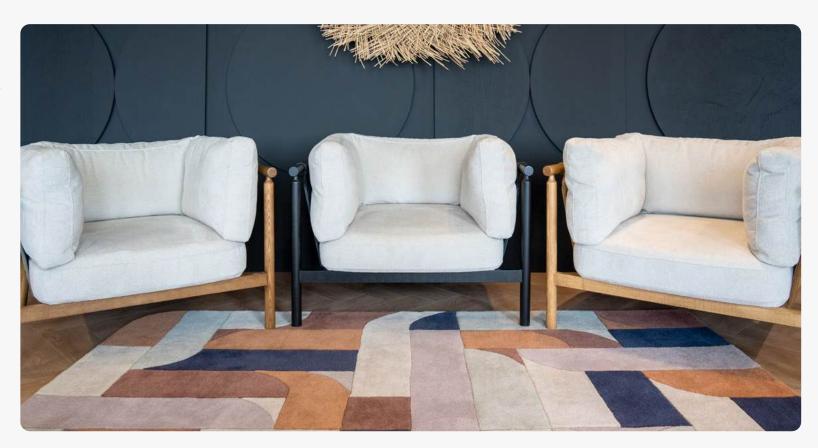

# Brando

The Brando show-wood chair epitomises the art of refined craftsmanship, featuring a gracefully curved show-wood arm that not only enhances ergonomic comfort but also elevates the overall style.

The softened edges of the armrest provide a tactile experience, adding to its inviting appeal, whilst shapely legs offer both stability and aesthetic charm.

Upholstered with high-grade foam and wrapped in fibre for added comfort, the seat and back provide luxurious support ensuring the chair is as comfortable as it is stylish. Its compact proportions allow it to slip seamlessly into any space, making it a versatile addition to various rooms throughout the home.

Available in 2 stunning wood finishes and a curated selection of beautiful fabrics, the Brando chair offers a customisable option for those seeking timeless design and superior comfort.