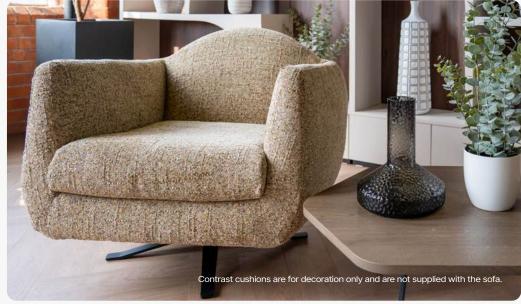

# Pebble II

Be embraced by the curvaceous Pebble II, with tapered arms that gently sweep around the upholstered frame in a super soft boucle texture for that cosy cocoon seating experience.

A bespoke occasion chair crafted to make a statement in any interior space, available in an array of fine fabrics and with a fixed or swivel function.