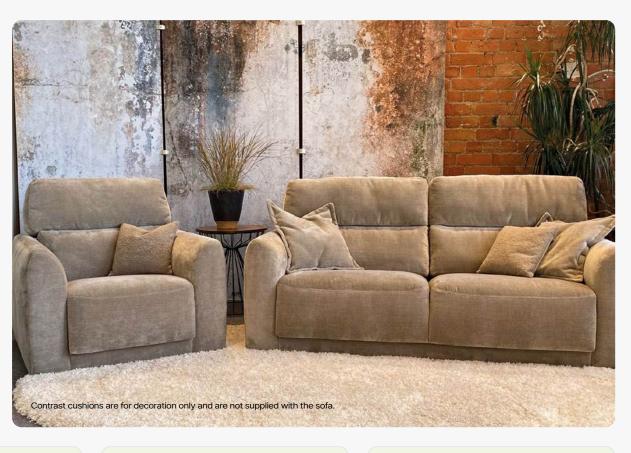

# Chilton

Inspired by Scandinavian design, the Chilton show-wood model is sleek and stylish, without compromising on comfort.

An angular silhouette with fibre wrapped, thick foam padded cushions nestled within a solid ash wood frame, hand finished to maintain a natural grain effect.

Contrast cushions are for decoration only and are not supplied with the sofa.