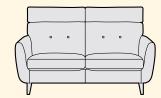

# Chilton

Inspired by Scandinavian design, the Chilton show-wood model is sleek and stylish, without compromising on comfort.

An angular silhouette with fibre wrapped, thick foam padded cushions nestled within a solid ash wood frame, hand finished to maintain a natural grain effect.

Contrast cushions are for decoration only and are not supplied with the sofa.