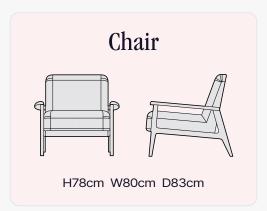

back cushions with a libre wia |

| Legs: Be | ech or Ash |
|----------|------------|
|----------|------------|

| Frame:   | Hardwood and manmade boards  |
|----------|------------------------------|
| riaille. | naruwood and marimade boards |



# Hampton

# The Hampton blends timeless modern mid-century styling with exceptional comfort.

Consciously designed to taper towards the front, with softly rounded armrests ergonomically shaped to assist ease of movement when standing up.

The gently arched backrest cushioned with a supportive soft foam and a deep foam filled seat presents an inviting smooth, tactile aesthetic and a cosy, sink in seating experience.

Elevated on a meticulously crafted oak A-frame, available in 2 finishes to enhance the visual appeal and ensure enduring comfort.







# **Specifications**

Seat Cushion: Fixed foam seat cushions with a fibre wrap

Suspension: Webbed

Back Cushion: Fixed foam and fibre filled back cushions

Arms: Fixed

Legs: Oak, light or dark

Frame: Hardwood, softwood and manmade boards



# Ashford

The curved design of the Ashford is complemented by plentiful proportions, presenting a softened shape that embodies luxurious comfort.

The contoured fixed backrest features a deep layer of premium foam supported by springs, with deeply filled seat cushions crafted from high standard foam to ensure exceptional comfort.

What sets this model apart is the innovative integration of foam and springs into the arms, which double as a backrest when lounging or side-sitting.

The seat cushions flow seamlessly into the arms, creating a harmo