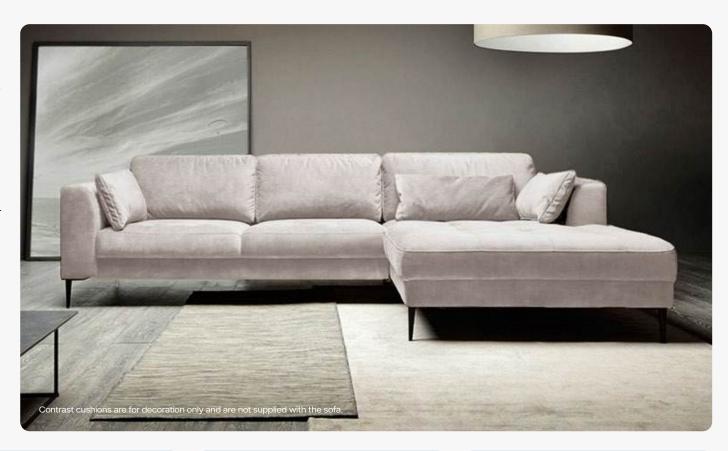

# Sandford

The Sandford epitomises contemporary design at its finest, featuring sleek, clean lines with minimal detailing for a refined, understated look.

Designed for both style and comfort, it includes an additional lumbar cushion that not only enhances support, but also allows for customisation of seat depth to personal preference.

The modular configuration adds versatility, with units that can be seamlessly combined with integrated cabinets available in a variety of finishes, ensuring the perfect match for your interior. The Sandford is the ideal choice for those who value both functionality and sophisticated design in their living space.