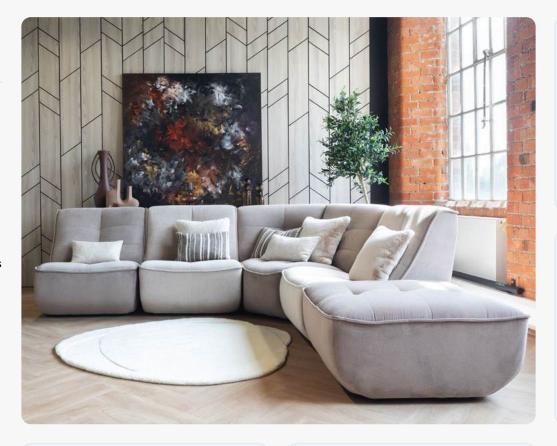

# Thoughtfully crafted with aesthetics and attention to the finer details in mind.

The Maine modular range offers optimum versatility and luxury, effortlessly transforming into a bespoke configuration to fit any room size while seamlessly pairing with any interior style.

The luxurious, high-end cushion fillings are perfectly balanced with ergonomic design. The sleek, refined silhouette looks exceptional from all angles, making it an ideal choice for open-plan living.

Whether placed in a cosy corner or at the heart of a large space, this sofa adapts with ease, offering both form and function in any setting.