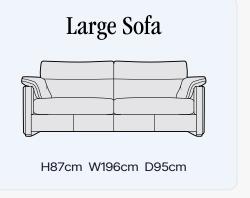

fibre wrap

Suspension: Zig zag spring

Back Cushion: Reversible bibre filled back cushions

Arms: Fixed

Legs: Dark wood, Grey wood, Brass or Gun metal

Frame: Hardwood, softwood and manmade boards



# Varese

The design of the Varese showcases a slim arm profile, elegantly outlined by double piping and a subtle pull on the outside of the arm to accentuates its softness.

The slender frame allows for a more generous seat cushion space to lounge in ultimate comfort. The refined silhouette is complemented by a sleek show-wood plinth.

The foam and fibre filled arm pads offer plush support, and the blown fibre back cushions are channelled to ensure the filling stays perfectly in place.

Varese comes in a choice of fine leather or luxurious fabric covers.



# Armchair H87cm W96cm D95cm









Seat Cushion: Foam seat cushions with a fibre wrap

Suspension: Zig zag springs

Back Cushion: Fibre filled back cushions

Arms: Fixed

Legs: Beech light and dark

Frame: Hardwood, softwood and manmade boards







# Alba High Back

This contemporary high back sofa masterfully strikes a perfect balance between support and comfort.

The elevated backrest combined with a higher seat, deeply cushioned with generously filled seat and back cushions, offers an unparalleled level of comfort, style and practicality.

The soft, rounded silhouette of the arms introduces a gentle visual softness for a welcoming aesthetic that allows the piece to seamlessly integrate into a variety of interior styles.



#### **Footstool**



H44 W111 D85cm



#### Armchair



H94 W98 D100cm

#### Snuggler



H