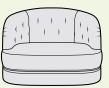

# Cradle

A nod to mid-century modern style, this masterfully crafted statement piece is defined by its thoughtfully designed solid ash show-wood frame, available in three rich finishes.

Expertly crafted to offer a slightly deeper sit with three luxurious leather slings suspended from the frame to provide cradling support for its fibre and high quality foam back cushions and foam seat cushion.

The blown fibre filled arm pads add another layer of comfort, all finished with refined top-stitching for a tailored and structured look.

Seat Cushion: Fixed foam seat cushions with a fibre wrap

Suspension: Webbed

Back Cushion: Fibre filled back cushions

Arms: Reversible fibre filled cushion

Legs: Solid Ash frame - light, dark or ebony

Frame: Hardwood and manmade boards