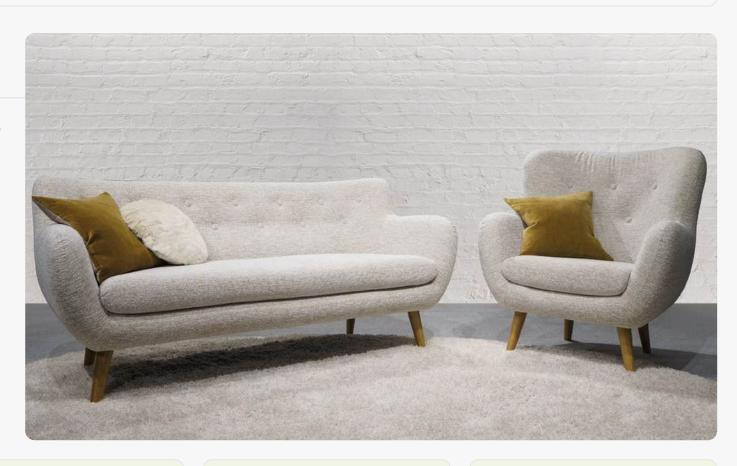

# Somerton

The Somerton show-wood range is a modern take on a classic mid-century style, thoughtfully designed with attention to the finer details to blend superior comfort with lasting luxury.

Consciously crafted with subtly curved clean lines to present an inviting, softer, sleek silhouette, Somerton's single foam and fibre-wrap seat cushion and plush back cushions offer ample space for a very comfortable sit.

The exposed solid ash wooden plinth and elongated legs are beautifully hand-finished to accentuate the natural grain, with fixed arms neatly finished with piping trim.

Contrast cushions are for decoration only and are not supplied with the sofa.

# Armchair H88cm W111cm D92cm

Seat Cushion: Reversible foam seat cushion with a fibre wrap

Suspension: Zig zag springs

Back Cushion: Reversible fibre filled back cushions

Arms: Fixed

Legs: Solid Ash frame - light, dark or ebony