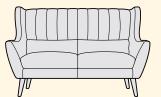

# Somerton

The Somerton show-wood range is a modern take on a classic mid-century style, thoughtfully designed with attention to the finer details to blend superior comfort with lasting luxury.

Consciously crafted with subtly curved clean lines to present an inviting, softer, sleek silhouette, Somerton's single foam and fibre-wrap seat cushion and plush back cushions offer ample space for a very comfortable sit.

The exposed solid ash wooden plinth and elongated legs are beautifully hand-finished to accentuate the natural grain, with fixed arms neatly finished with piping trim.

Contrast cushions are for decoration only and are not supplied with the sofa.