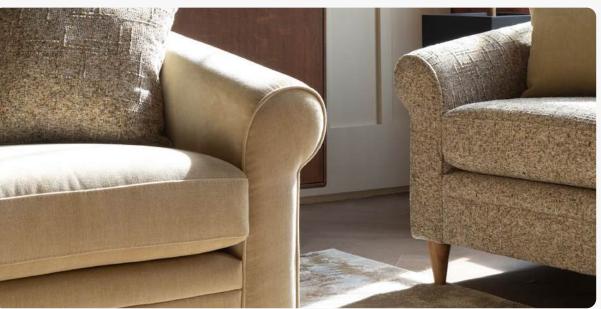

# Ashford

The curved design of the Ashford is complemented by plentiful proportions, presenting a softened shape that embodies luxurious comfort.

The contoured fixed backrest features a deep layer of premium foam supported by springs, with deeply filled seat cushions crafted from high standard foam to ensure exceptional comfort.

What sets this model apart is the innovative integration of foam and springs into the arms, which double as a backrest when lounging or side-sitting.

The seat cushions flow seamlessly into the arms, creating a harmonious, continuous form elevated on conical solid oak wood legs.