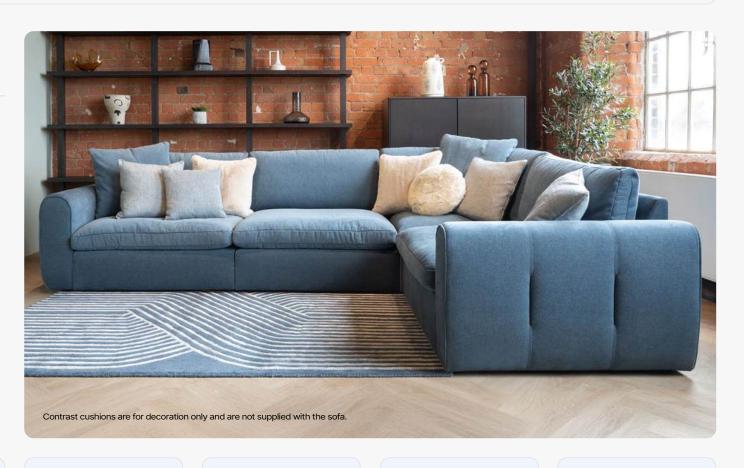

# Carpella

Carpella is a versatile modular range offering a flexible seating solution to create a layout suitable for any living space.

The seating components span out from the curved corner element and have a slightly tapered profile with a higher-thanaverage fixed back and deep seat cushions containing pocket springs for superior supportive comfort.

The piping detail adds to the luxe feel which can be personalised with your choice of fabrics which includes easy clean options.

| Seat Cushion:  | Fixed foam seat                       |
|----------------|---------------------------------------|
| Suspension:    | Webbed and pocket springs             |
| Back Cushion:  | Fixed foam back                       |
| Arms:          | N/A                                   |
| Legs:          | Plastic glides                        |
| Frame:         | Hardwood, softwood and manmade boards |
| Certification: | N/A                                   |