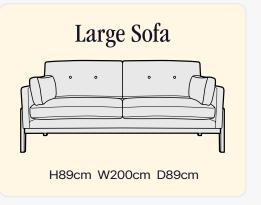

# Large Sofa

H78cm W200cm D92cm

# Large Sofa

H86cm W185cm D81cm

## Large Sofa

H107cm W197cm D90cm

Seat Cushion: Fixed foam seat cushions with a fibre wrap

Suspension: Zig zag springs

Back Cushion: Fixed fibre back

Arms: Fixed

Legs: Beech, light or dark

Frame: Hardwood, softwood and manmade boards