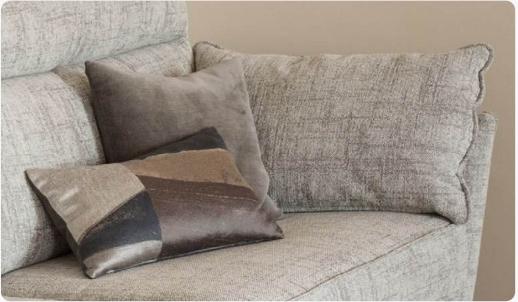

The exposed solid ash wooden plinth and elongated legs are beautifully hand-finished to accentuate the natural grain, with fixed arms neatly finished with piping trim.

Contrast cushions are for decoration only and are not supplied with the sofa.