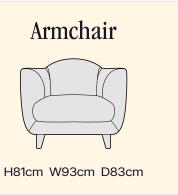

# Swivel Armchair H81cm W93cm D83cm

| Seat Cushion:  | Reversible foam seat cushions with a fibre wrap |
|----------------|-------------------------------------------------|
| Suspension:    | Zig zag springs                                 |
| Back Cushion:  | Fixed back with webs                            |
| Arms:          | Fixed                                           |
| Legs:          | Oak, light or dark                              |
| Frame:         | Hardwood, softwood and manmade boards           |
| Certification: | FSC Mix                                         |