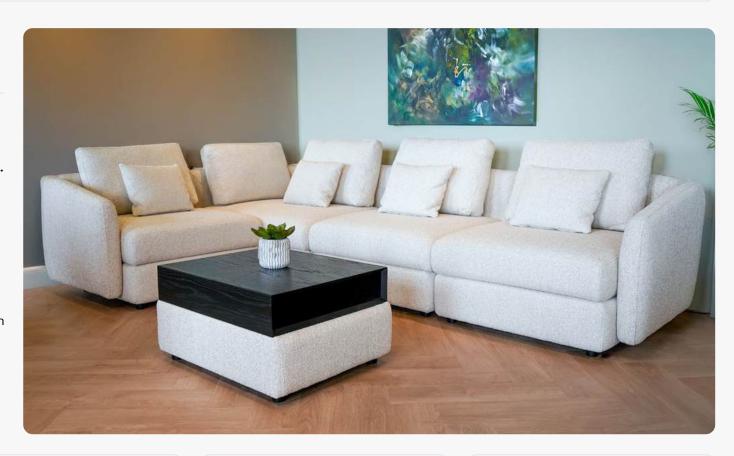

# Thoughtfully crafted with aesthetics and attention to the finer details in mind.

The Maine modular range offers optimum versatility and luxury, effortlessly transforming into a bespoke configuration to fit any room size while seamlessly pairing with any interior style.

The luxurious, high-end cushion fillings are perfectly balanced with ergonomic design. The sleek, refined silhouette looks exceptional from all angles, making it an ideal choice for open-plan living.

Whether placed in a cosy corner or at the heart of a large space, this sofa adapts with ease, offering both form and function in any setting.

#### Element

H92cm W110cm D110cm

#### **Small Element**

H92cm W70cm D110cm

#### **Corner Element**

H92cm W110cm D110cm