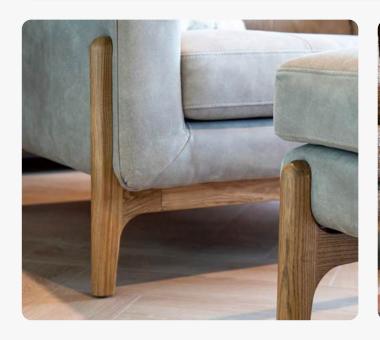

# The Hampton blends timeless modern mid-century styling with exceptional comfort.

Consciously designed to taper towards the front, with softly rounded armrests ergonomically shaped to assist ease of movement when standing up.

The gently arched backrest cushioned with a supportive soft foam and a deep foam filled seat presents an inviting smooth, tactile aesthetic and a cosy, sink in seating experience.

Elevated on a meticulously crafted oak A-frame, available in 2 finishes to enhance the visual appeal and ensure enduring comfort.