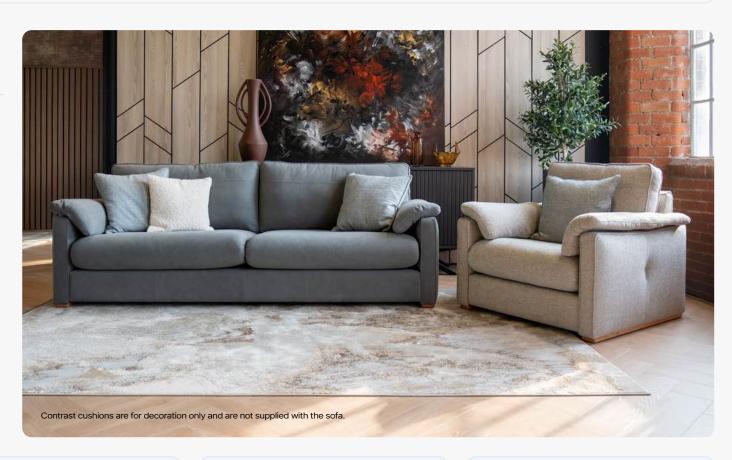

# The Hampton blends timeless modern mid-century styling with exceptional comfort.

Consciously designed to taper towards the front, with softly rounded armrests ergonomically shaped to assist ease of movement when standing up.

The gently arched backrest cushioned with a supportive soft foam and a deep foam filled seat presents an inviting smooth, tactile aesthetic and a cosy, sink in seating experience.

Elevated on a meticulously crafted oak A-frame, available in 2 finishes to enhance the visual appeal and ensure enduring comfort.