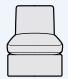

# Somerton

The Somerton show-wood range is a modern take on a classic mid-century style, thoughtfully designed with attention to the finer details to blend superior comfort with lasting luxury.

Consciously crafted with subtly curved clean lines to present an inviting, softer, sleek silhouette, Somerton's single foam and fibre-wrap seat cushion and plush back cushions offer ample space for a very comfortable sit.

The exposed solid ash wooden plinth and elongated legs are beautifully hand-finished to accentuate the natural grain, with fixed arms neatly finished with piping trim.

Contrast cushions are for decoration only and are not supplied with the sofa.

# Armchair H88cm W111cm D92cm

Seat Cushion: Reversible foam seat cushion with a fibre wrap

Suspension: Zig zag springs

Back Cushion: Reversible fibre filled back cushions

Arms: Fixed

Legs: Solid Ash frame - light, dark or ebony