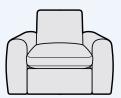

# Somerton

The Somerton show-wood range is a modern take on a classic mid-century style, thoughtfully designed with attention to the finer details to blend superior comfort with lasting luxury.

Consciously crafted with subtly curved clean lines to present an inviting, softer, sleek silhouette, Somerton's single foam and fibre-wrap seat cushion and plush back cushions offer ample space for a very comfortable sit.

The exposed solid ash wooden plinth and elongated legs are beautifully hand-finished to accentuate the natural grain, with fixed arms neatly finished with piping trim.

Contrast cushions are for decoration only and are not supplied with the sofa.

# Armchair H88cm W111cm D92cm

Seat Cushion: Reversible foam seat cushion with a fibre wrap

Suspension: Zig zag springs

Back Cushion: Reversible fibre filled back cushions

Arms: Fixed

Legs: Solid Ash frame - light, dark or ebony