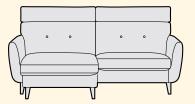

# Somerton

The Somerton show-wood range is a modern take on a classic mid-century style, thoughtfully designed with attention to the finer details to blend superior comfort with lasting luxury.

Consciously crafted with subtly curved clean lines to present an inviting, softer, sleek silhouette, Somerton's single foam and fibre-wrap seat cushion and plush back cushions offer ample space for a very comfortable sit.

The exposed solid ash wooden plinth and elongated legs are beautifully hand-finished to accentuate the natural grain, with fixed arms neatly finished with piping trim.

Contrast cushions are for decoration only and are not supplied with the sofa.