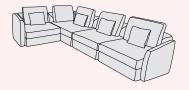

# Carpella

Carpella is a versatile modular range offering a flexible seating solution to create a layout suitable for any living space.

The seating components span out from the curved corner element and have a slightly tapered profile with a higher-thanaverage fixed back and deep seat cushions containing pocket springs for superior supportive comfort.

The piping detail adds to the luxe feel which can be personalised with your choice of fabrics which includes easy clean options.

| Seat Cushion:  | Fixed foam seat                       |
|----------------|---------------------------------------|
| Suspension:    | Webbed and pocket springs             |
| Back Cushion:  | Fixed foam back                       |
| Arms:          | N/A                                   |
| Legs:          | Plastic glides                        |
| Frame:         | Hardwood, softwood and manmade boards |
| Certification: | N/A                                   |