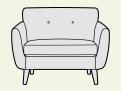

# Somerton

The Somerton show-wood range is a modern take on a classic mid-century style, thoughtfully designed with attention to the finer details to blend superior comfort with lasting luxury.

Consciously crafted with subtly curved clean lines to present an inviting, softer, sleek silhouette, Somerton's single foam and fibre-wrap seat cushion and plush back cushions offer ample space for a very comfortable sit.

The exposed solid ash wooden plinth and elongated legs are beautifully hand-finished to accentuate the natural grain, with fixed arms neatly finished with piping trim.

Contrast cushions are for decoration only and are not supplied with the sofa.

# Armchair H88cm W111cm D92cm

Seat Cushion: Reversible foam seat cushion with a fibre wrap

Suspension: Zig zag springs

Back Cushion: Reversible fibre filled back cushions

Arms: Fixed

Legs: Solid Ash frame - light, dark or ebony