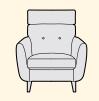

# Somerton

The Somerton show-wood range is a modern take on a classic mid-century style, thoughtfully designed with attention to the finer details to blend superior comfort with lasting luxury.

Consciously crafted with subtly curved clean lines to present an inviting, softer, sleek silhouette, Somerton's single foam and fibre-wrap seat cushion and plush back cushions offer ample space for a very comfortable sit.

The exposed solid ash wooden plinth and elongated legs are beautifully hand-finished to accentuate the natural grain, with fixed arms neatly finished with piping trim.

Contrast cushions are for decoration only and are not supplied with the sofa.

# Armchair H88cm W111cm D92cm

Seat Cushion: Reversible foam seat cushion with a fibre wrap

Suspension: Zig zag springs

Back Cushion: Reversible fibre filled back cushions

Arms: Fixed

Legs: Solid Ash frame - light, dark or ebony