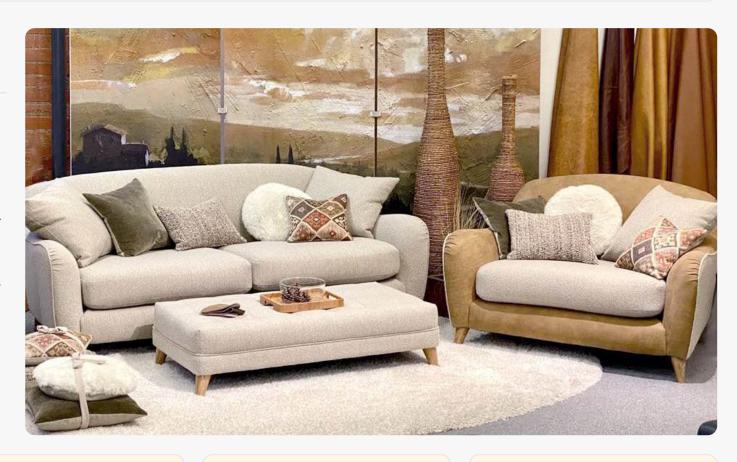

# Chilton

Inspired by Scandinavian design, the Chilton show-wood model is sleek and stylish, without compromising on comfort.

An angular silhouette with fibre wrapped, thick foam padded cushions nestled within a solid ash wood frame, hand finished to maintain a natural grain effect.

Contrast cushions are for decoration only and are not supplied with the sofa.