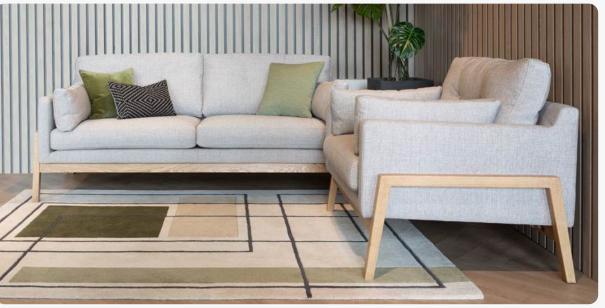

# Somerton

The Somerton show-wood range is a modern take on a classic mid-century style, thoughtfully designed with attention to the finer details to blend superior comfort with lasting luxury.

Consciously crafted with subtly curved clean lines to present an inviting, softer, sleek silhouette, Somerton's single foam and fibre-wrap seat cushion and plush back cushions offer ample space for a very comfortable sit.

The exposed solid ash wooden plinth and elongated legs are beautifully hand-finished to accentuate the natural grain, with fixed arms neatly finished with piping trim.

Contrast cushions are for decoration only and are not supplied with the sofa.

# Armchair H88cm W111cm D92cm

Seat Cushion: Reversible foam seat cushion with a fibre wrap

Suspension: Zig zag springs

Back Cushion: Reversible fibre filled back cushions

Arms: Fixed

Legs: Solid Ash frame - light, dark or ebony