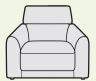

# Armchair H88cm W111cm D92cm

Seat Cushion: Reversible foam seat cushion with a fibre wrap

Suspension: Zig zag springs

Back Cushion: Reversible fibre filled back cushions

Arms: Fixed

Legs: Solid Ash frame - light, dark or ebony

Frame: Hardwood, softwood and manmade boards