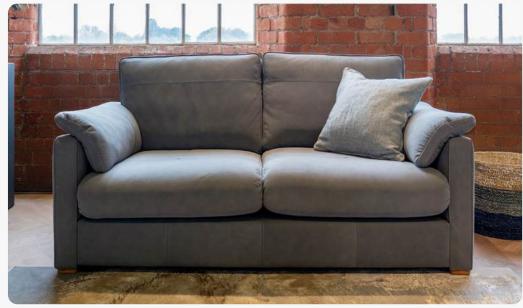

# Somerton

The Somerton show-wood range is a modern take on a classic mid-century style, thoughtfully designed with attention to the finer details to blend superior comfort with lasting luxury.

Consciously crafted with subtly curved clean lines to present an inviting, softer, sleek silhouette, Somerton's single foam and fibre-wrap seat cushion and plush back cushions offer ample space for a very comfortable sit.

The exposed solid ash wooden plinth and elongated legs are beautifully hand-finished to accentuate the natural grain, with fixed arms neatly finished with piping trim.

Contrast cushions are for decoration only and are not supplied with the sofa.