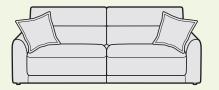

# Somerton

The Somerton show-wood range is a modern take on a classic mid-century style, thoughtfully designed with attention to the finer details to blend superior comfort with lasting luxury.

Consciously crafted with subtly curved clean lines to present an inviting, softer, sleek silhouette, Somerton's single foam and fibre-wrap seat cushion and plush back cushions offer ample space for a very comfortable sit.

The exposed solid ash wooden plinth and elongated legs are beautifully hand-finished to accentuate the natural grain, with fixed arms neatly finished with piping trim.

Contrast cushions are for decoration only and are not supplied with the sofa.