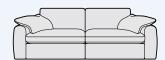

# Chilton

Inspired by Scandinavian design, the Chilton show-wood model is sleek and stylish, without compromising on comfort.

An angular silhouette with fibre wrapped, thick foam padded cushions nestled within a solid ash wood frame, hand finished to maintain a natural grain effect.

Contrast cushions are for decoration only and are not supplied with the sofa.

# Footstool H44.5cm W90cm D55cm

Seat Cushion: Reversible foam seat cushions with a fibre wrap

Suspension: Zig zag springs

Back Cushion: Reversible fibre filled back cushions

Arms: Fixed

Legs: Solid Ash frame - light, dark or ebony