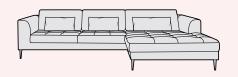

# Somerton

The Somerton show-wood range is a modern take on a classic mid-century style, thoughtfully designed with attention to the finer details to blend superior comfort with lasting luxury.

Consciously crafted with subtly curved clean lines to present an inviting, softer, sleek silhouette, Somerton's single foam and fibre-wrap seat cushion and plush back cushions offer ample space for a very comfortable sit.

The exposed solid ash wooden plinth and elongated legs are beautifully hand-finished to accentuate the natural grain, with fixed arms neatly finished with piping trim.

Contrast cushions are for decoration only and are not supplied with the sofa.