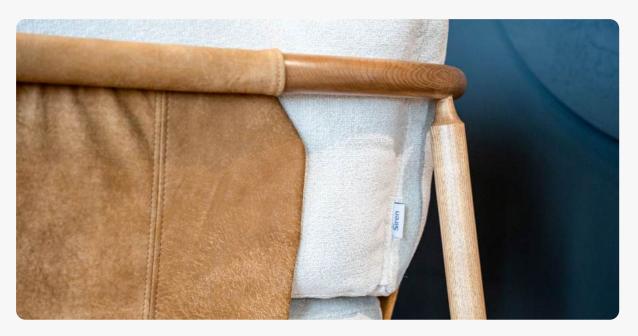

# Brando

The Brando show-wood chair epitomises the art of refined craftsmanship, featuring a gracefully curved show-wood arm that not only enhances ergonomic comfort but also elevates the overall style.

The softened edges of the armrest provide a tactile experience, adding to its inviting appeal, whilst shapely legs offer both stability and aesthetic charm.

Upholstered with high-grade foam and wrapped in fibre for added comfort, the seat and back provide luxurious support ensuring the chair is as comfortable as it is stylish. Its compact proportions allow it to slip seamlessly into any space, making it a versatile addition to various rooms throughout the home.