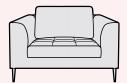

# Somerton

The Somerton show-wood range is a modern take on a classic mid-century style, thoughtfully designed with attention to the finer details to blend superior comfort with lasting luxury.

Consciously crafted with subtly curved clean lines to present an inviting, softer, sleek silhouette, Somerton's single foam and fibre-wrap seat cushion and plush back cushions offer ample space for a very comfortable sit.

The exposed solid ash wooden plinth and elongated legs are beautifully hand-finished to accentuate the natural grain, with fixed arms neatly finished with piping trim.

Contrast cushions are for decoration only and are not supplied with the sofa.

# Armchair H88cm W111cm D92cm

Seat Cushion: Reversible foam seat cushion with a fibre wrap

Suspension: Zig zag springs

Back Cushion: Reversible fibre filled back cushions

Arms: Fixed

Legs: Solid Ash frame - light, dark or ebony