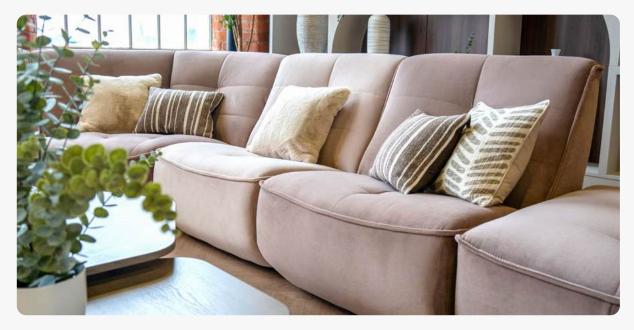

# Somerton

The Somerton show-wood range is a modern take on a classic mid-century style, thoughtfully designed with attention to the finer details to blend superior comfort with lasting luxury.

Consciously crafted with subtly curved clean lines to present an inviting, softer, sleek silhouette, Somerton's single foam and fibre-wrap seat cushion and plush back cushions offer ample space for a very comfortable sit.

The exposed solid ash wooden plinth and elongated legs are beautifully hand-finished to accentuate the natural grain, with fixed arms neatly finished with piping trim.

Contrast cushions are for decoration only and are not supplied with the sofa.