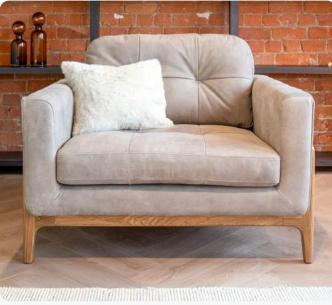

# Somerton

The Somerton show-wood range is a modern take on a classic mid-century style, thoughtfully designed with attention to the finer details to blend superior comfort with lasting luxury.

Consciously crafted with subtly curved clean lines to present an inviting, softer, sleek silhouette, Somerton's single foam and fibre-wrap seat cushion and plush back cushions offer ample space for a very comfortable sit.

The exposed solid ash wooden plinth and elongated legs are beautifully hand-finished to accentuate the natural grain, with fixed arms neatly finished with piping trim.

Contrast cushions are for decoration only and are not supplied with the sofa.

# Armchair H88cm W111cm D92cm

Seat Cushion: Reversible foam seat cushion with a fibre wrap

Suspension: Zig zag springs

Back Cushion: Reversible fibre filled back cushions

Arms: Fixed

Legs: Solid Ash frame - light, dark or ebony