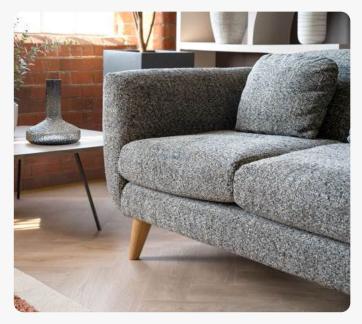

# Somerton

The Somerton show-wood range is a modern take on a classic mid-century style, thoughtfully designed with attention to the finer details to blend superior comfort with lasting luxury.

Consciously crafted with subtly curved clean lines to present an inviting, softer, sleek silhouette, Somerton's single foam and fibre-wrap seat cushion and plush back cushions offer ample space for a very comfortable sit.

The exposed solid ash wooden plinth and elongated legs are beautifully hand-finished to accentuate the natural grain, with fixed arms neatly finished with piping trim.

Contrast cushions are for decoration only and are not supplied with the sofa.