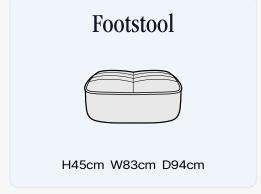

|
| Arms:          | Fixed                                           |
| Legs:          | Oak, light or dark                              |
| Frame:         | Hardwood, softwood and manmade boards           |
| Certification: | N/A                                             |

# Carpella

Carpella is a versatile modular range offering a flexible seating solution to create a layout suitable for any living space.

The seating components span out from the curved corner element and have a slightly tapered profile with a higher-thanaverage fixed back and deep seat cushions containing pocket springs for superior supportive comfort.

The piping detail adds to the luxe feel which can be personalised with your choice of fabrics which includes easy clean options.



















| Seat Cushion:  | Fixed foam seat                       |
|----------------|---------------------------------------|
| Suspension:    | Webbed and pocket springs             |
| Back Cushion:  | Fixed foam back                       |
| Arms:          | N/A                                   |
| Legs:          | Plastic glides                        |
| Frame:         | Hardwood, softwood and manmade boards |
| Certification: | N/A                                   |

Page 40 Siren The Collection

# Juniper

# Juniper is a modern twist on the original pillow back sofa.

A classic modern reimagined for contemporary living spaces, this versatile seating solution is defined by conscious design details that combine for all round aesthetic appeal.

The sleek frame is enhanced with f