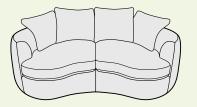

# Kidney

With curves in all the right places, the sofa and snuggler chair in this collection is a harmonious blend of vintage design and contemporary comfort.

Its plush fixed back features subtle blind pulls, artfully emphasising the softness and inviting aesthetic. The graceful, swooping curves of the silhouette create a statement piece that is as visually captivating as it is comfortable.

Crafted with care, this sofa's distinctive shape offers a perfect balance of form and function, effortlessly complementing both contemporary and classic interiors. Its unique design invites relaxation, while its refined aesthetic ensures it remains the focal point of any living space.

# Snuggler

H78cm W106cm D101cm

# Swivel Snuggler

H78cm W106cm D101cm

# Large Sofa

H78cm W215cm D104cm

Seat Cushion: Foam seat cushions with a fibre wrap

Suspension: Zig zag springs

Back Cushion: Sprung foam back

Arms: Fixed

Legs: Plastic glides

Frame: Hardwood, softwood and manmade boards