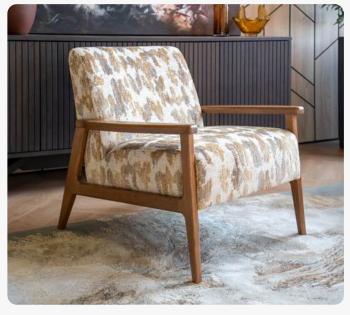

# Brando

The Brando show-wood chair epitomises the art of refined craftsmanship, featuring a gracefully curved show-wood arm that not only enhances ergonomic comfort but also elevates the overall style.

The softened edges of the armrest provide a tactile experience, adding to its inviting appeal, whilst shapely legs offer both stability and aesthetic charm.

Upholstered with high-grade foam and wrapped in fibre for added comfort, the seat and back provide luxurious support ensuring the chair is as comfortable as it is stylish. Its compact proportions allow it to slip seamlessly into any space, making it a versatile addition to various rooms throughout the home.

Available in 2 stunning wood finishes and a curated selection of beautiful fabrics, the Brando chair offers a customisable option for those seeking timeless design and superior comfort.