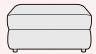

# Somerton

The Somerton show-wood range is a modern take on a classic mid-century style, thoughtfully designed with attention to the finer details to blend superior comfort with lasting luxury.

Consciously crafted with subtly curved clean lines to present an inviting, softer, sleek silhouette, Somerton's single foam and fibre-wrap seat cushion and plush back cushions offer ample space for a very comfortable sit.

The exposed solid ash wooden plinth and elongated legs are beautifully hand-finished to accentuate the natural grain, with fixed arms neatly finished with piping trim.

Contrast cushions are for decoration only and are not supplied with the sofa.