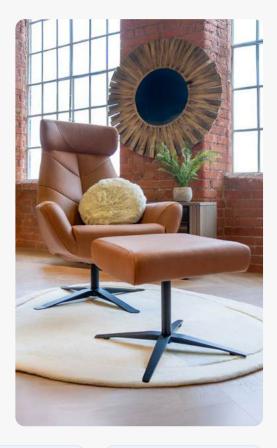

# Helmsley

The feminine silhouette of the Helmsley reflects the perfect blend of contemporary trends and ergonomic design.

Available with either a turned wooden leg or a swivel stand, it offers versatility without compromising on style.

The half-moon backrest is generously padded with high-end foam and delicate seam details along the arms enhance visual softness and tactile appeal, inviting a relaxing sit in superior comfort.

The refined design offers versatility as an occasion chair to complement diverse interior aesthetics and any space.

# Swivel Armchair H81cm W93cm D83cm

| Seat Cushion:  | Reversible foam seat cushions with a fibre wrap |
|----------------|-------------------------------------------------|
| Suspension:    | Zig zag springs                                 |
| Back Cushion:  | Fixed back with webs                            |
| Arms:          | Fixed                                           |
| Legs:          | Oak, light or dark                              |
| Frame:         | Hardwood, softwood and manmade boards           |
| Certification: | FSC Mix                                         |