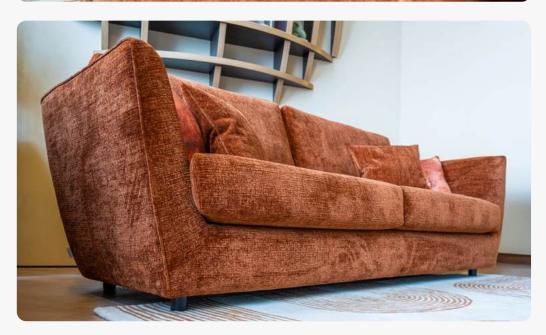

# Somerton

The Somerton show-wood range is a modern take on a classic mid-century style, thoughtfully designed with attention to the finer details to blend superior comfort with lasting luxury.

Consciously crafted with subtly curved clean lines to present an inviting, softer, sleek silhouette, Somerton's single foam and fibre-wrap seat cushion and plush back cushions offer ample space for a very comfortable sit.

The exposed solid ash wooden plinth and elongated legs are beautifully hand-finished to accentuate the natural grain, with fixed arms neatly finished with piping trim.

Contrast cushions are for decoration only and are not supplied with the sofa.