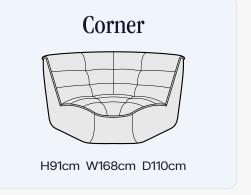

#### **Corner Element**

H92cm W110cm D110cm

## **Full Corner**

H92cm W353/353cm D110cm