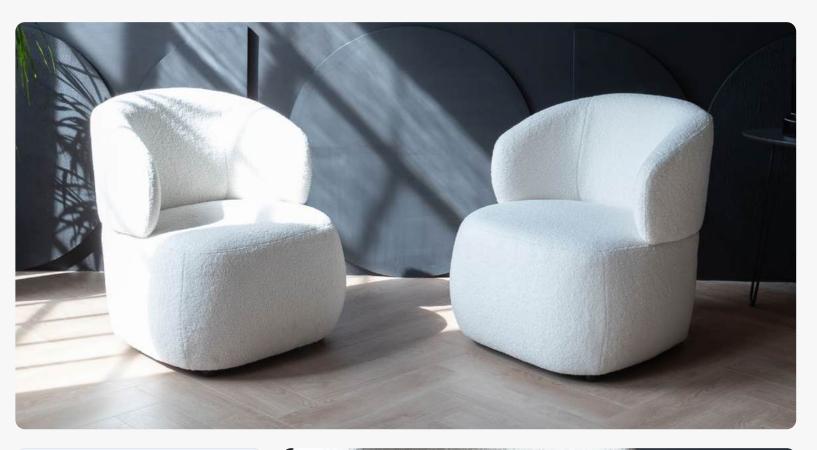

# Pebble II

Be embraced by the curvaceous Pebble II, with tapered arms that gently sweep around the upholstered frame in a super soft boucle texture for that cosy cocoon seating experience.

A bespoke occasion chair crafted to make a statement in any interior space, available in an array of fine fabrics and with a fixed or swivel function.

#### Armchair

H80cm W72cm D80cm

#### Swivel Armchair

H80cm W72cm D80cm

Seat Cushion: Fixed foam seat cushions with a fibre wrap

Suspension: Zig zag springs

Back Cushion: Fixed foam back

Arms: N/A

Legs: Plastic glides/Swivel base

Frame: Hardwood and manmade boards