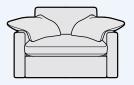

# Brando

The Brando show-wood chair epitomises the art of refined craftsmanship, featuring a gracefully curved show-wood arm that not only enhances ergonomic comfort but also elevates the overall style.

The softened edges of the armrest provide a tactile experience, adding to its inviting appeal, whilst shapely legs offer both stability and aesthetic charm.

Upholstered with high-grade foam and wrapped in fibre for added comfort, the seat and back provide luxurious support ensuring the chair is as comfortable as it is stylish. Its compact proportions allow it to slip seamlessly into any space, making it a versatile addition to various rooms throughout the home.

Available in 2 stunning wood finishes and a curated selection of beautiful fabrics, the Brando chair offers a customisable option for those seeking timeless design and superior comfort.