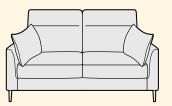

# Somerton

The Somerton show-wood range is a modern take on a classic mid-century style, thoughtfully designed with attention to the finer details to blend superior comfort with lasting luxury.

Consciously crafted with subtly curved clean lines to present an inviting, softer, sleek silhouette, Somerton's single foam and fibre-wrap seat cushion and plush back cushions offer ample space for a very comfortable sit.

The exposed solid ash wooden plinth and elongated legs are beautifully hand-finished to accentuate the natural grain, with fixed arms neatly finished with piping trim.

Contrast cushions are for decoration only and are not supplied with the sofa.