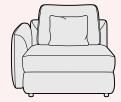

# Brando

The Brando show-wood chair epitomises the art of refined craftsmanship, featuring a gracefully curved show-wood arm that not only enhances ergonomic comfort but also elevates the overall style.

The softened edges of the armrest provide a tactile experience, adding to its inviting appeal, whilst shapely legs offer both stability and aesthetic charm.

Upholstered with high-grade foam and wrapped in fibre for added comfort, the seat and back provide luxurious support ensuring the chair is as comfortable as it is stylish. Its compact proportions allow it to slip seamlessly into any space, making it a versatile addition to various rooms throughout the home.

Available in 2 stunning wood finishes and a curated selection of beautiful fabrics, the Brando chair offers a customisable option for those seeking timeless design and superior comfort.