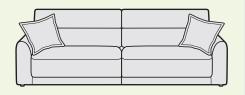

# Chilton

Inspired by Scandinavian design, the Chilton show-wood model is sleek and stylish, without compromising on comfort.

An angular silhouette with fibre wrapped, thick foam padded cushions nestled within a solid ash wood frame, hand finished to maintain a natural grain effect.

Contrast cushions are for decoration only and are not supplied with the sofa.