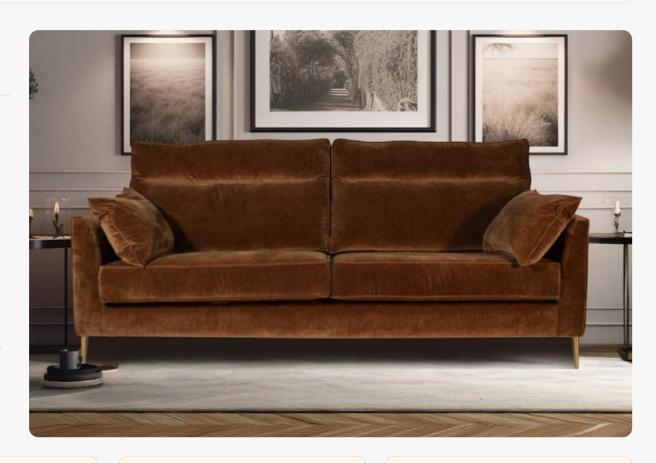

# Somerton

The Somerton show-wood range is a modern take on a classic mid-century style, thoughtfully designed with attention to the finer details to blend superior comfort with lasting luxury.

Consciously crafted with subtly curved clean lines to present an inviting, softer, sleek silhouette, Somerton's single foam and fibre-wrap seat cushion and plush back cushions offer ample space for a very comfortable sit.

The exposed solid ash wooden plinth and elongated legs are beautifully hand-finished to accentuate the natural grain, with fixed arms neatly finished with piping trim.

Contrast cushions are for decoration only and are not supplied with the sofa.