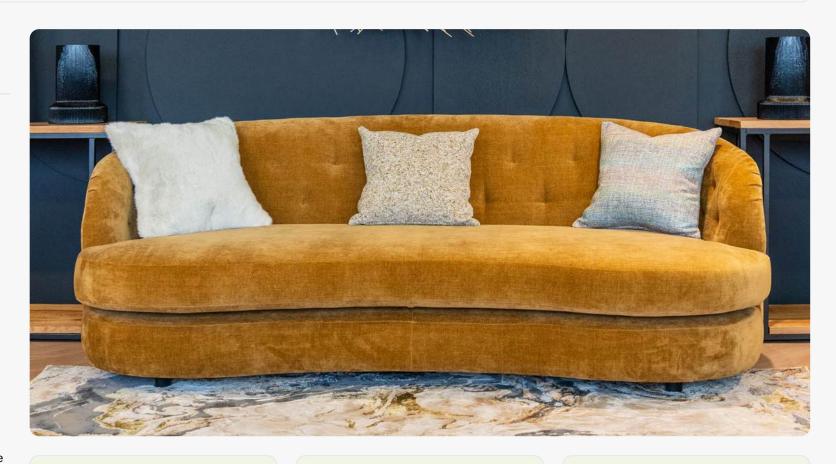

ck cushions

Arms: Fixed

Legs: Plastic glides

Frame: Hardwood, softwood and manmade boards

Certification: N/A



# Kidney

With curves in all the right places, the sofa and snuggler chair in this collection is a harmonious blend of vintage design and contemporary comfort.

Its plush fixed back features subtle blind pulls, artfully emphasising the softness and inviting aesthetic. The graceful, swooping curves of the silhouette create a statement piece that is as visually captivating as it is comfortable.

Crafted with care, this sofa's distinctive shape offers a perfect balance of form and function, effortlessly complementing both contemporary and classic interiors. Its unique design invites relaxation, while its refined aesthetic ensures it remains the focal point of any living space.



# Snuggler



H78cm W106cm D101cm

# Swivel Snuggler



H78cm W106cm D101cm

# Large Sofa



H78cm W215cm D104cm





Seat Cushion: Foam seat cushions with a fibre wrap

Suspension: Zig zag springs

Back Cushion: Sprung foam back

Arms: Fixed

Legs: Plastic glides

Frame: Hardwood, softwood and manmade boards

Certification: N/A





# Larsson

The Larsson sofa effortlessly blends a classic mid-century aesthetic with contemporary comfort.

Its high back design provides excellent support, while the buttoned detailing ensures the fibre filled back cushions maintain their shape and longevity.

Paired with foam and fibre seat cushions, the result is a superior level of comfort.

The sofa's soft, rounded arms gently slope from front to back, creating a visually calming effect that draws the e