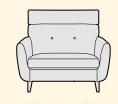

# Larsson

The Larsson sofa effortlessly blends a classic mid-century aesthetic with contemporary comfort.

Its high back design provides excellent support, while the buttoned detailing ensures the fibre filled back cushions maintain their shape and longevity.

Paired with foam and fibre seat cushions, the result is a superior level of comfort.

The sofa's soft, rounded arms gently slope from front to back, creating a visually calming effect that draws the eye and enhances the overall aesthetic.

A design that complements both modern and traditional interiors, making it a versatile choice for any room.

#### Medium Sofa

H97cm W227cm D94cm