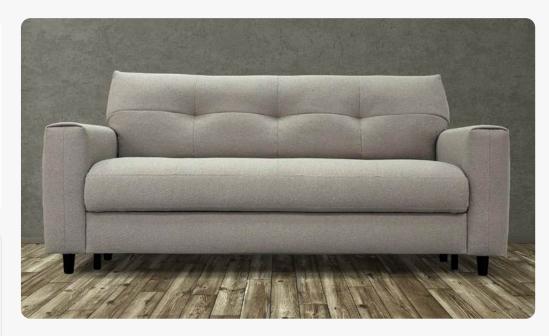

# Somerton

The Somerton show-wood range is a modern take on a classic mid-century style, thoughtfully designed with attention to the finer details to blend superior comfort with lasting luxury.

Consciously crafted with subtly curved clean lines to present an inviting, softer, sleek silhouette, Somerton's single foam and fibre-wrap seat cushion and plush back cushions offer ample space for a very comfortable sit.

The exposed solid ash wooden plinth and elongated legs are beautifully hand-finished to accentuate the natural grain, with fixed arms neatly finished with piping trim.

Contrast cushions are for decoration only and are not supplied with the sofa.