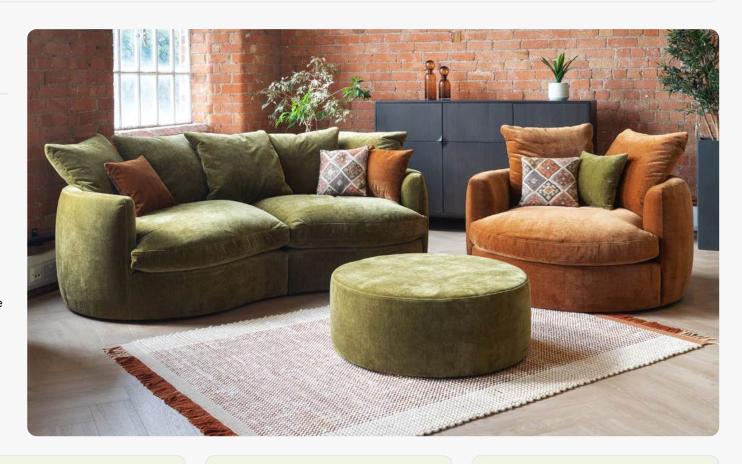

# Kidney

With curves in all the right places, the sofa and snuggler chair in this collection is a harmonious blend of vintage design and contemporary comfort.

Its plush fixed back features subtle blind pulls, artfully emphasising the softness and inviting aesthetic. The graceful, swooping curves of the silhouette create a statement piece that is as visually captivating as it is comfortable.

Crafted with care, this sofa's distinctive shape offers a perfect balance of form and function, effortlessly complementing both contemporary and classic interiors. Its unique design invites relaxation, while its refined aesthetic ensures it remains the focal point of any living space.