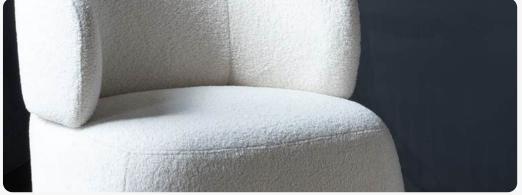

# Pebble II

Be embraced by the curvaceous Pebble II, with tapered arms that gently sweep around the upholstered frame in a super soft boucle texture for that cosy cocoon seating experience.

A bespoke occasion chair crafted to make a statement in any interior space, available in an array of fine fabrics and with a fixed or swivel function.

#### Armchair

H80cm W72cm D80cm

#### Swivel Armchair

H80cm W72cm D80cm

Seat Cushion: Fixed foam seat cushions with a fibre wrap

Suspension: Zig zag springs

Back Cushion: Fixed foam back

Arms: N/A

Legs: Plastic glides/Swivel base

Frame: Hardwood and manmade boards