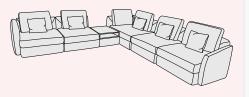

# Carpella

Carpella is a versatile modular range offering a flexible seating solution to create a layout suitable for any living space.

The seating components span out from the curved corner element and have a slightly tapered profile with a higher-thanaverage fixed back and deep seat cushions containing pocket springs for superior supportive comfort.

The piping detail adds to the luxe feel which can be personalised with your choice of fabrics which includes easy clean options.

| Seat Cushion:  | Fixed foam seat                       |
|----------------|---------------------------------------|
| Suspension:    | Webbed and pocket springs             |
| Back Cushion:  | Fixed foam back                       |
| Arms:          | N/A                                   |
| Legs:          | Plastic glides                        |
| Frame:         | Hardwood, softwood and manmade boards |
| Certification: | N/A                                   |