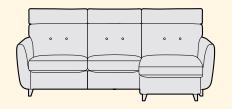

# Ashford

The curved design of the Ashford is complemented by plentiful proportions, presenting a softened shape that embodies luxurious comfort.

The contoured fixed backrest features a deep layer of premium foam supported by springs, with deeply filled seat cushions crafted from high standard foam to ensure exceptional comfort.

What sets this model apart is the innovative integration of foam and springs into the arms, which double as a backrest when lounging or side-sitting.

The seat cushions flow seamlessly into the arms, creating a harmonious, continuous form elevated on conical solid oak wood legs.

### Medium Sofa

H78cm W170cm D92cm

# Large Sofa

H78cm W200cm D92cm

## **Grand Sofa**

H78cm W230cm D92cm

Seat Cushion: Single sided foam seat cushions with a fibre wrap

Suspension: Zig zag springs

Back Cushion: Fixed sprung back and arms

Arms: Fixed

Legs: Oak light or dark

Frame: Hardwood, softwood and manmade boards