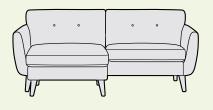

# Chilton

Inspired by Scandinavian design, the Chilton show-wood model is sleek and stylish, without compromising on comfort.

An angular silhouette with fibre wrapped, thick foam padded cushions nestled within a solid ash wood frame, hand finished to maintain a natural grain effect.

Contrast cushions are for decoration only and are not supplied with the sofa.

# Footstool H44.5cm W90cm D55cm

Seat Cushion: Reversible foam seat cushions with a fibre wrap

Suspension: Zig zag springs

Back Cushion: Reversible fibre filled back cushions

Arms: Fixed

Legs: Solid Ash frame - light, dark or ebony

Frame: Hardwood and manmade boards