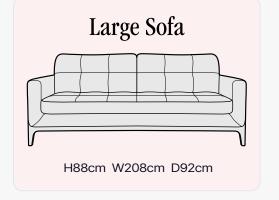

# Large Sofa

H78cm W200cm D92cm

# Large Sofa

H86cm W185cm D81cm

## Large Sofa

H107cm W197cm D90cm

Seat Cushion: Fixed foam seat cushions with a fibre wrap

Suspension: Zig zag springs

Back Cushion: Fixed fibre back

Arms: Fixed

Legs: Beech, light or dark

Frame: Hardwood, softwood and manmade boards

# Large Sofa

H92cm W266cm D110cm

# Large Sofa

H97cm W198cm D94cm

# Large Sofa

H84cm W191cm D91cm

# Large Sofa

H100cm W191cm D91cm

# Large Sofa

H85cm W235cm D125cm

#### Large Sofa

H96cm W198cm D103cm

Seat Cushion: Reversible foam seat cushions with a fibre wrap

Suspension: Zig zag springs

Back Cushion: Reversible fibre filled back cushions

Arms: Fixed

Legs: Oak, light or dark

## Large Sofa

H94 W214 D100cm