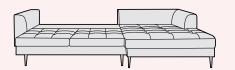

# Carpella

Carpella is a versatile modular range offering a flexible seating solution to create a layout suitable for any living space.

The seating components span out from the curved corner element and have a slightly tapered profile with a higher-thanaverage fixed back and deep seat cushions containing pocket springs for superior supportive comfort.

The piping detail adds to the luxe feel which can be personalised with your choice of fabrics which includes easy clean options.

| Seat Cushion:  | Fixed foam seat                       |
|----------------|---------------------------------------|
| Suspension:    | Webbed and pocket springs             |
| Back Cushion:  | Fixed foam back                       |
| Arms:          | N/A                                   |
| Legs:          | Plastic glides                        |
| Frame:         | Hardwood, softwood and manmade boards |
| Certification: | N/A                                   |