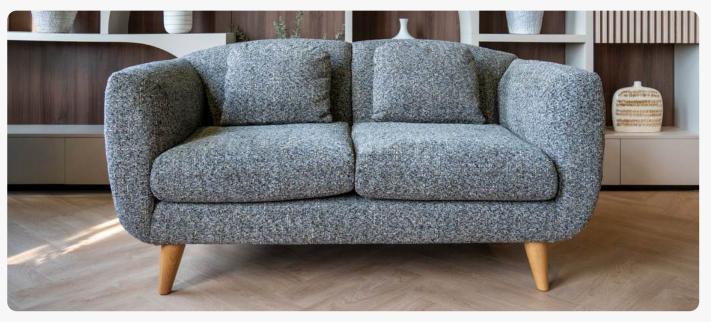

# Somerton

The Somerton show-wood range is a modern take on a classic mid-century style, thoughtfully designed with attention to the finer details to blend superior comfort with lasting luxury.

Consciously crafted with subtly curved clean lines to present an inviting, softer, sleek silhouette, Somerton's single foam and fibre-wrap seat cushion and plush back cushions offer ample space for a very comfortable sit.

The exposed solid ash wooden plinth and elongated legs are beautifully hand-finished to accentuate the natural grain, with fixed arms neatly finished with piping trim.

Contrast cushions are for decoration only and are not supplied with the sofa.