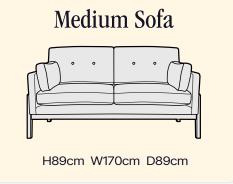

### Medium Sofa

H78cm W170cm D92cm

## Medium Sofa

H86cm W161cm D81cm

## Medium Sofa

H107cm W171cm D90cm