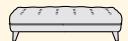

# Somerton

The Somerton show-wood range is a modern take on a classic mid-century style, thoughtfully designed with attention to the finer details to blend superior comfort with lasting luxury.

Consciously crafted with subtly curved clean lines to present an inviting, softer, sleek silhouette, Somerton's single foam and fibre-wrap seat cushion and plush back cushions offer ample space for a very comfortable sit.

The exposed solid ash wooden plinth and elongated legs are beautifully hand-finished to accentuate the natural grain, with fixed arms neatly finished with piping trim.

Contrast cushions are for decoration only and are not supplied with the sofa.

# Armchair H88cm W111cm D92cm

Seat Cushion: Reversible foam seat cushion with a fibre wrap

Suspension: Zig zag springs

Back Cushion: Reversible fibre filled back cushions

Arms: Fixed

Legs: Solid Ash frame - light, dark or ebony