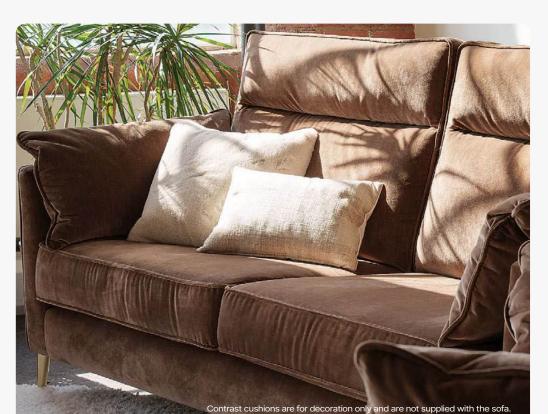

# Somerton

The Somerton show-wood range is a modern take on a classic mid-century style, thoughtfully designed with attention to the finer details to blend superior comfort with lasting luxury.

Consciously crafted with subtly curved clean lines to present an inviting, softer, sleek silhouette, Somerton's single foam and fibre-wrap seat cushion and plush back cushions offer ample space for a very comfortable sit.

The exposed solid ash wooden plinth and elongated legs are beautifully hand-finished to accentuate the natural grain, with fixed arms neatly finished with piping trim.

Contrast cushions are for decoration only and are not supplied with the sofa.