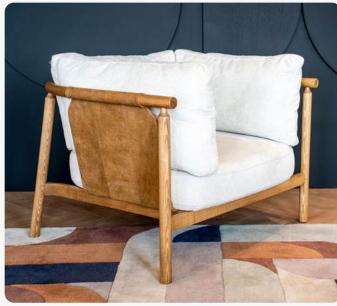

# Cradle

A nod to mid-century modern style, this masterfully crafted statement piece is defined by its thoughtfully designed solid ash show-wood frame, available in three rich finishes.

Expertly crafted to offer a slightly deeper sit with three luxurious leather slings suspended from the frame to provide cradling support for its fibre and high quality foam back cushions and foam seat cushion.

The blown fibre filled arm pads add another layer of comfort, all finished with refined top-stitching for a tailored and structured look.

Seat Cushion: Fixed foam seat cushions with a fibre wrap

Suspension: Webbed

Back Cushion: Fibre filled back cushions

Arms: Reversible fibre filled cushion

Legs: Solid Ash frame - light, dark or ebony

Frame: Hardwood and manmade boards