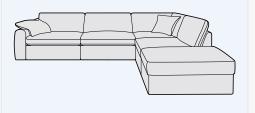

#### LHF/RHF Corner End Unit

H92cm W353/243cm D110cm

#### LHF/RHF Corner Chaise End

H92cm W353/300cm D110cm

## **Full Corner**

H92cm W353/353cm D110cm