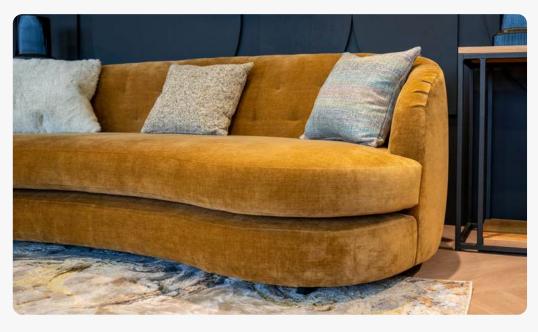

# Ashford

The curved design of the Ashford is complemented by plentiful proportions, presenting a softened shape that embodies luxurious comfort.

The contoured fixed backrest features a deep layer of premium foam supported by springs, with deeply filled seat cushions crafted from high standard foam to ensure exceptional comfort.

What sets this model apart is the innovative integration of foam and springs into the arms, which double as a backrest when lounging or side-sitting.

The seat cushions flow seamlessly into the arms, creating a harmonious, continuous form elevated on conical solid oak wood legs.