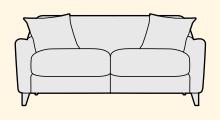

# Brando

The Brando show-wood chair epitomises the art of refined craftsmanship, featuring a gracefully curved show-wood arm that not only enhances ergonomic comfort but also elevates the overall style.

The softened edges of the armrest provide a tactile experience, adding to its inviting appeal, whilst shapely legs offer both stability and aesthetic charm.

Upholstered with high-grade foam and wrapped in fibre for added comfort, the seat and back provide luxurious support ensuring the chair is as comfortable as it is stylish. Its compact proportions allow it to slip seamlessly into any space, making it a versatile addition to various rooms throughout the home.

Available in 2 stunning wood finishes and a curated selection of beautiful fabrics, the Brando chair offers a customisable option for those seeking timeless design and superior comfort.