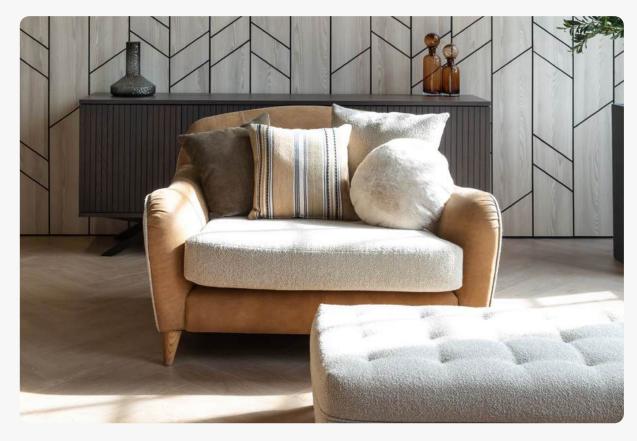

# Brando

The Brando show-wood chair epitomises the art of refined craftsmanship, featuring a gracefully curved show-wood arm that not only enhances ergonomic comfort but also elevates the overall style.

The softened edges of the armrest provide a tactile experience, adding to its inviting appeal, whilst shapely legs offer both stability and aesthetic charm.

Upholstered with high-grade foam and wrapped in fibre for added comfort, the seat and back provide luxurious support ensuring the chair is as comfortable as it is stylish. Its compact proportions allow it to slip seamlessly into any space, making it a versatile addition to various rooms throughout the home.

Available in 2 stunning wood finishes and a curated selection of beautiful fabrics, the Brando chair offers a customisable option for those seeking timeless design and superior comfort.