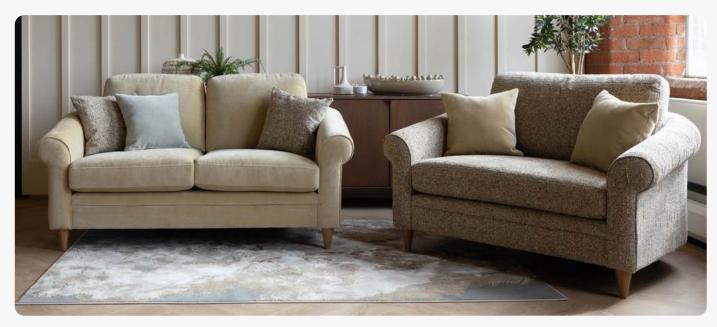

# Ashford

The curved design of the Ashford is complemented by plentiful proportions, presenting a softened shape that embodies luxurious comfort.

The contoured fixed backrest features a deep layer of premium foam supported by springs, with deeply filled seat cushions crafted from high standard foam to ensure exceptional comfort.

What sets this model apart is the innovative integration of foam and springs into the arms, which double as a backrest when lounging or side-sitting.

The seat cushions flow seamlessly into the arms, creating a harmonious, continuous form elevated on conical solid oak wood legs.

### Medium Sofa

H78cm W170cm D92cm

# Large Sofa

H78cm W200cm D92cm

## **Grand Sofa**

H78cm W230cm D92cm

Seat Cushion: Single sided foam seat cushions with a fibre wrap

Suspension: Zig zag springs

Back Cushion: Fixed sprung back and arms

Arms: Fixed

Legs: Oak light or dark

Frame: Hardwood, softwood and manmade boards