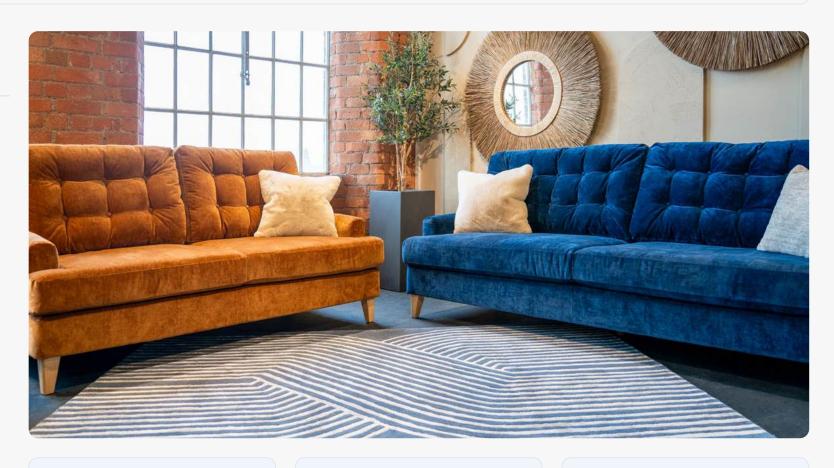

# Carpella

Carpella is a versatile modular range offering a flexible seating solution to create a layout suitable for any living space.

The seating components span out from the curved corner element and have a slightly tapered profile with a higher-thanaverage fixed back and deep seat cushions containing pocket springs for superior supportive comfort.

The piping detail adds to the luxe feel which can be personalised with your choice of fabrics which includes easy clean options.

| Seat Cushion:  | Fixed foam seat                       |
|----------------|---------------------------------------|
| Suspension:    | Webbed and pocket springs             |
| Back Cushion:  | Fixed foam back                       |
| Arms:          | N/A                                   |
| Legs:          | Plastic glides                        |
| Frame:         | Hardwood, softwood and manmade boards |
| Certification: | N/A                                   |