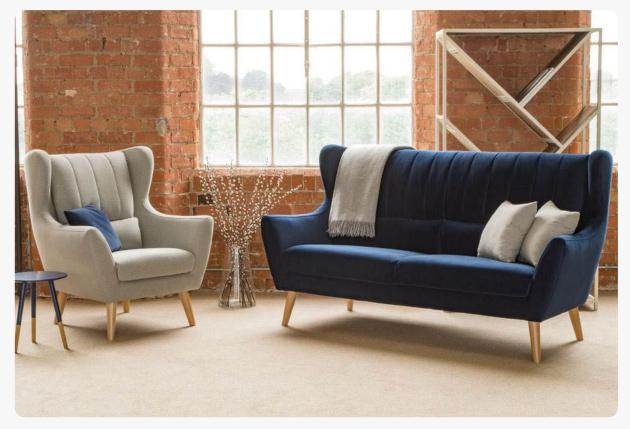

# Somerton

The Somerton show-wood range is a modern take on a classic mid-century style, thoughtfully designed with attention to the finer details to blend superior comfort with lasting luxury.

Consciously crafted with subtly curved clean lines to present an inviting, softer, sleek silhouette, Somerton's single foam and fibre-wrap seat cushion and plush back cushions offer ample space for a very comfortable sit.

The exposed solid ash wooden plinth and elongated legs are beautifully hand-finished to accentuate the natural grain, with fixed arms neatly finished with piping trim.

Contrast cushions are for decoration only and are not supplied with the sofa.

# Armchair H88cm W111cm D92cm

Seat Cushion: Reversible foam seat cushion with a fibre wrap

Suspension: Zig zag springs

Back Cushion: Reversible fibre filled back cushions

Arms: Fixed

Legs: Solid Ash frame - light, dark or ebony