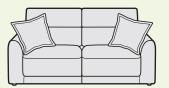

# Chilton

Inspired by Scandinavian design, the Chilton show-wood model is sleek and stylish, without compromising on comfort.

An angular silhouette with fibre wrapped, thick foam padded cushions nestled within a solid ash wood frame, hand finished to maintain a natural grain effect.

Contrast cushions are for decoration only and are not supplied with the sofa.