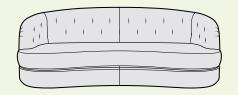

# Cradle

A nod to mid-century modern style, this masterfully crafted statement piece is defined by its thoughtfully designed solid ash show-wood frame, available in three rich finishes.

Expertly crafted to offer a slightly deeper sit with three luxurious leather slings suspended from the frame to provide cradling support for its fibre and high quality foam back cushions and foam seat cushion.

The blown fibre filled arm pads add another layer of comfort, all finished with refined top-stitching for a tailored and structured look.

Seat Cushion: Fixed foam seat cushions with a fibre wrap

Suspension: Webbed

Back Cushion: Fibre filled back cushions

Arms: Reversible fibre filled cushion

Legs: Solid Ash frame - light, dark or ebony

Frame: Hardwood and manmade boards