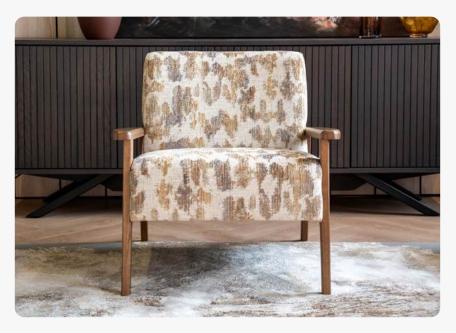

# Brando

The Brando show-wood chair epitomises the art of refined craftsmanship, featuring a gracefully curved show-wood arm that not only enhances ergonomic comfort but also elevates the overall style.

The softened edges of the armrest provide a tactile experience, adding to its inviting appeal, whilst shapely legs offer both stability and aesthetic charm.

Upholstered with high-grade foam and wrapped in fibre for added comfort, the seat and back provide luxurious support ensuring the chair is as comfortable as it is stylish. Its compact proportions allow it to slip seamlessly into any space, making it a versatile addition to various rooms throughout the home.

Available in 2 stunning wood finishes and a curated selection of beautiful fabrics, the Brando chair offers a customisable option for those seeking timeless design and superior comfort.