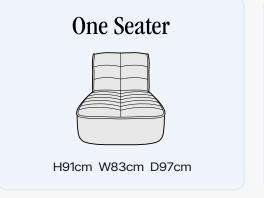

# Armchair H88cm W111cm D92cm

Seat Cushion: Reversible foam seat cushion with a fibre wrap

Suspension: Zig zag springs

Back Cushion: Reversible fibre filled back cushions

Arms: Fixed

Legs: Solid Ash frame - light, dark or ebony