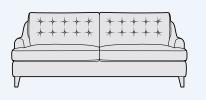

# Somerton

The Somerton show-wood range is a modern take on a classic mid-century style, thoughtfully designed with attention to the finer details to blend superior comfort with lasting luxury.

Consciously crafted with subtly curved clean lines to present an inviting, softer, sleek silhouette, Somerton's single foam and fibre-wrap seat cushion and plush back cushions offer ample space for a very comfortable sit.

The exposed solid ash wooden plinth and elongated legs are beautifully hand-finished to accentuate the natural grain, with fixed arms neatly finished with piping trim.

Contrast cushions are for decoration only and are not supplied with the sofa.

# Armchair H88cm W111cm D92cm

Seat Cushion: Reversible foam seat cushion with a fibre wrap

Suspension: Zig zag springs

Back Cushion: Reversible fibre filled back cushions

Arms: Fixed

Legs: Solid Ash frame - light, dark or ebony