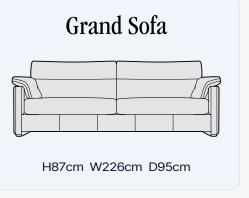

## **Grand Sofa**

H78cm W230cm D92cm

Seat Cushion: Single sided foam seat cushions with a fibre wrap

Suspension: Zig zag springs

Back Cushion: Fixed sprung back and arms

Arms: Fixed

Legs: Oak light or dark

Frame: Hardwood, softwood and manmade boards