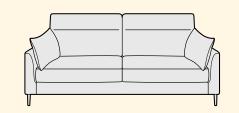

# Somerton

The Somerton show-wood range is a modern take on a classic mid-century style, thoughtfully designed with attention to the finer details to blend superior comfort with lasting luxury.

Consciously crafted with subtly curved clean lines to present an inviting, softer, sleek silhouette, Somerton's single foam and fibre-wrap seat cushion and plush back cushions offer ample space for a very comfortable sit.

The exposed solid ash wooden plinth and elongated legs are beautifully hand-finished to accentuate the natural grain, with fixed arms neatly finished with piping trim.

Contrast cushions are for decoration only and are not supplied with the sofa.