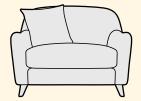

# Cradle

A nod to mid-century modern style, this masterfully crafted statement piece is defined by its thoughtfully designed solid ash show-wood frame, available in three rich finishes.

Expertly crafted to offer a slightly deeper sit with three luxurious leather slings suspended from the frame to provide cradling support for its fibre and high quality foam back cushions and foam seat cushion.

The blown fibre filled arm pads add another layer of comfort, all finished with refined top-stitching for a tailored and structured look.

Seat Cushion: Fixed foam seat cushions with a fibre wrap

Suspension: Webbed

Back Cushion: Fibre filled back cushions

Arms: Reversible fibre filled cushion

Legs: Solid Ash frame - light, dark or ebony

Frame: Hardwood and manmade boards