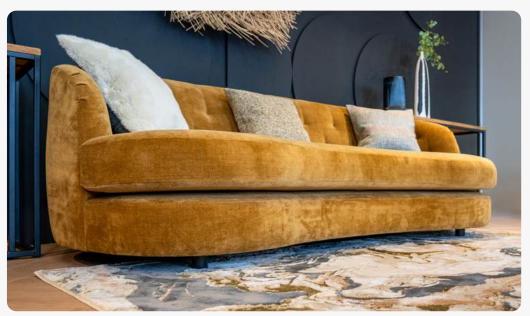

# Varese

The design of the Varese showcases a slim arm profile, elegantly outlined by double piping and a subtle pull on the outside of the arm to accentuates its softness.

The slender frame allows for a more generous seat cushion space to lounge in ultimate comfort. The refined silhouette is complemented by a sleek show-wood plinth.

The foam and fibre filled arm pads offer plush support, and the blown fibre back cushions are channelled to ensure the filling stays perfectly in place.

Varese comes in a choice of fine leather or luxurious fabric covers.

# Armchair H87cm W96cm D95cm

Seat Cushion: Foam seat cushions with a fibre wrap

Suspension: Zig zag springs

Back Cushion: Fibre filled back cushions

Arms: Fixed

Legs: Beech light and dark

Frame: Hardwood, softwood and manmade boards