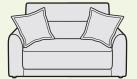

# Somerton

The Somerton show-wood range is a modern take on a classic mid-century style, thoughtfully designed with attention to the finer details to blend superior comfort with lasting luxury.

Consciously crafted with subtly curved clean lines to present an inviting, softer, sleek silhouette, Somerton's single foam and fibre-wrap seat cushion and plush back cushions offer ample space for a very comfortable sit.

The exposed solid ash wooden plinth and elongated legs are beautifully hand-finished to accentuate the natural grain, with fixed arms neatly finished with piping trim.

Contrast cushions are for decoration only and are not supplied with the sofa.