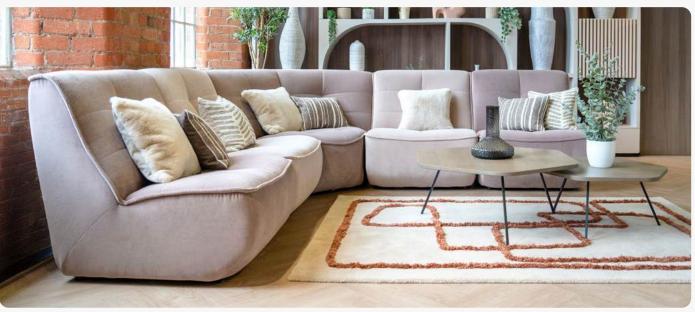

|
| Arms:          | Fixed                                           |
| Legs:          | Oak, light or dark                              |
| Frame:         | Hardwood, softwood and manmade boards           |
| Certification: | N/A                                             |

# Carpella

Carpella is a versatile modular range offering a flexible seating solution to create a layout suitable for any living space.

The seating components span out from the curved corner element and have a slightly tapered profile with a higher-thanaverage fixed back and deep seat cushions containing pocket springs for superior supportive comfort.

The piping detail adds to the luxe feel which can be personalised with your choice of fabrics which includes easy clean options.



















| Seat Cushion:  | Fixed foam seat                       |
|----------------|---------------------------------------|
| Suspension:    | Webbed and pocket springs             |
| Back Cushion:  | Fixed foam back                       |
| Arms:          | N/A                                   |
| Legs:          | Plastic glides                        |
| Frame:         | Hardwood, softwood and manmade boards |
| Certification: | N/A                                   |

Page 40 Siren The Collection

# Juniper

# Juniper is a modern twist on the original pillow back sofa.

A classic modern reimagined for contemporary living spaces, this versatile seating solution is defined by conscious design details that combine for all round aesthetic appeal.

The sleek frame is enhanced with flared ar