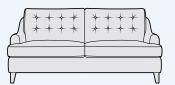

# Somerton

The Somerton show-wood range is a modern take on a classic mid-century style, thoughtfully designed with attention to the finer details to blend superior comfort with lasting luxury.

Consciously crafted with subtly curved clean lines to present an inviting, softer, sleek silhouette, Somerton's single foam and fibre-wrap seat cushion and plush back cushions offer ample space for a very comfortable sit.

The exposed solid ash wooden plinth and elongated legs are beautifully hand-finished to accentuate the natural grain, with fixed arms neatly finished with piping trim.

Contrast cushions are for decoration only and are not supplied with the sofa.

# Armchair H88cm W111cm D92cm

Seat Cushion: Reversible foam seat cushion with a fibre wrap

Suspension: Zig zag springs

Back Cushion: Reversible fibre filled back cushions

Arms: Fixed

Legs: Solid Ash frame - light, dark or ebony