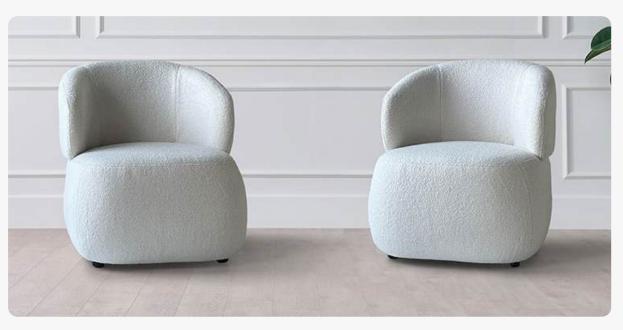

# Pebble II

Be embraced by the curvaceous Pebble II, with tapered arms that gently sweep around the upholstered frame in a super soft boucle texture for that cosy cocoon seating experience.

A bespoke occasion chair crafted to make a statement in any interior space, available in an array of fine fabrics and with a fixed or swivel function.

#### Armchair

H80cm W72cm D80cm

#### Swivel Armchair

H80cm W72cm D80cm

Seat Cushion: Fixed foam seat cushions with a fibre wrap

Suspension: Zig zag springs

Back Cushion: Fixed foam back

Arms: N/A

Legs: Plastic glides/Swivel base

Frame: Hardwood and manmade boards