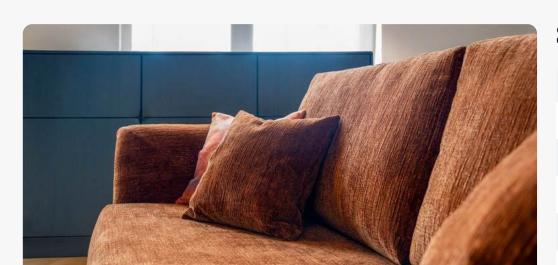

# Somerton

The Somerton show-wood range is a modern take on a classic mid-century style, thoughtfully designed with attention to the finer details to blend superior comfort with lasting luxury.

Consciously crafted with subtly curved clean lines to present an inviting, softer, sleek silhouette, Somerton's single foam and fibre-wrap seat cushion and plush back cushions offer ample space for a very comfortable sit.

The exposed solid ash wooden plinth and elongated legs are beautifully hand-finished to accentuate the natural grain, with fixed arms neatly finished with piping trim.

Contrast cushions are for decoration only and are not supplied with the sofa.