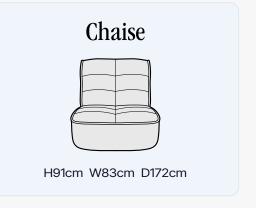

|
| Arms:          | Fixed                                           |
| Legs:          | Oak, light or dark                              |
| Frame:         | Hardwood, softwood and manmade boards           |
| Certification: | N/A                                             |

# Carpella

Carpella is a versatile modular range offering a flexible seating solution to create a layout suitable for any living space.

The seating components span out from the curved corner element and have a slightly tapered profile with a higher-thanaverage fixed back and deep seat cushions containing pocket springs for superior supportive comfort.

The piping detail adds to the luxe feel which can be personalised with your choice of fabrics which includes easy clean options.



















| Seat Cushion:  | Fixed foam seat                       |
|----------------|---------------------------------------|
| Suspension:    | Webbed and pocket springs             |
| Back Cushion:  | Fixed foam back                       |
| Arms:          | N/A                                   |
| Legs:          | Plastic glides                        |
| Frame:         | Hardwood, softwood and manmade boards |
| Certification: | N/A                                   |

Page 40 Siren The Collection

# Juniper

# Juniper is a modern twist on the original pillow back sofa.

A classic modern reimagined for contemporary living spaces, this versatile seating solution is defined by conscious design details that combine for all round aesthetic appeal.

The sleek frame is enhanced with