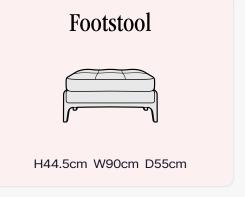

# Footstool H44.5cm W90cm D55cm

Seat Cushion: Reversible foam seat cushions with a fibre wrap

Suspension: Zig zag springs

Back Cushion: Reversible fibre filled back cushions

Arms: Fixed

Legs: Solid Ash frame - light, dark or ebony

#### **Footstool**

H44cm W64cm D55cm