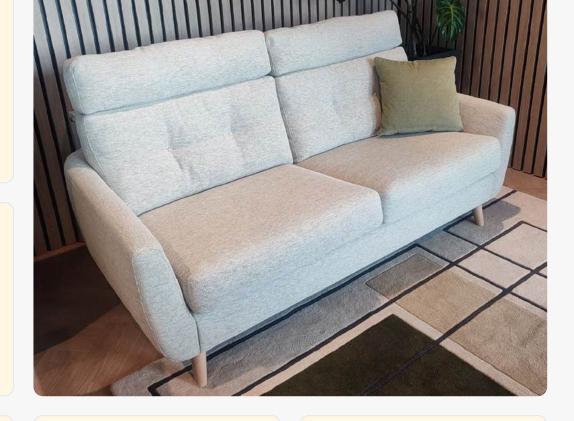

# Somerton

The Somerton show-wood range is a modern take on a classic mid-century style, thoughtfully designed with attention to the finer details to blend superior comfort with lasting luxury.

Consciously crafted with subtly curved clean lines to present an inviting, softer, sleek silhouette, Somerton's single foam and fibre-wrap seat cushion and plush back cushions offer ample space for a very comfortable sit.

The exposed solid ash wooden plinth and elongated legs are beautifully hand-finished to accentuate the natural grain, with fixed arms neatly finished with piping trim.

Contrast cushions are for decoration only and are not supplied with the sofa.

# Armchair H88cm W111cm D92cm

Seat Cushion: Reversible foam seat cushion with a fibre wrap

Suspension: Zig zag springs

Back Cushion: Reversible fibre filled back cushions

Arms: Fixed

Legs: Solid Ash frame - light, dark or ebony