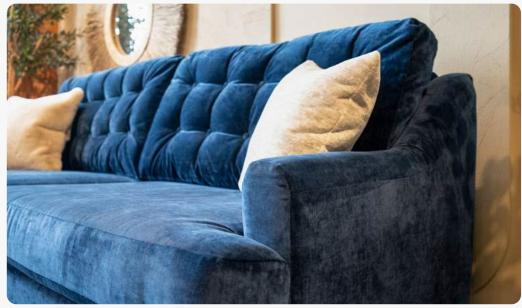

# Rebecca

A reinvented classic, the Rebecca offers a contemporary take on a classic design, blending timeless appeal with modern comfort.

Its striking soft, swooping wing and fluted inside back detailing aesthetically appeals and enhances the overall seating experience with the addition of a tubular lumbar cushion for extra support.

The fixed back, filled with a luxurious blend of foam and fiber, delivers plush comfort, while the seamless seat cushion detail enhances the sofa's visual softness. High-grade foams ensure durability and support, while the solid wood feet elevate the design, imparting a grand and sophisticated presence.

Perfectly balancing classic inspiration with contemporary refinement, this sofa is both a visual delight and a masterclass in comfort. Its elegant form is well-suited to any interior, making it a versatile choice for a range of settings.

Contrast cushions are for decoration only and are not supplied with the sofa.