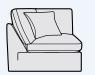

# Brando

The Brando show-wood chair epitomises the art of refined craftsmanship, featuring a gracefully curved show-wood arm that not only enhances ergonomic comfort but also elevates the overall style.

The softened edges of the armrest provide a tactile experience, adding to its inviting appeal, whilst shapely legs offer both stability and aesthetic charm.

Upholstered with high-grade foam and wrapped in fibre for added comfort, the seat and back provide luxurious support ensuring the chair is as comfortable as it is stylish. Its compact proportions allow it to slip seamlessly into any space, making it a versatile addition to various rooms throughout the home.

Available in 2 stunning wood finishes and a curated selection of beautiful fabrics, the Brando chair offers a customisable option for those seeking timeless design and superior comfort.