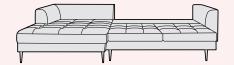

# Carpella

Carpella is a versatile modular range offering a flexible seating solution to create a layout suitable for any living space.

The seating components span out from the curved corner element and have a slightly tapered profile with a higher-thanaverage fixed back and deep seat cushions containing pocket springs for superior supportive comfort.

The piping detail adds to the luxe feel which can be personalised with your choice of fabrics which includes easy clean options.

| Seat Cushion:  | Fixed foam seat                       |
|----------------|---------------------------------------|
| Suspension:    | Webbed and pocket springs             |
| Back Cushion:  | Fixed foam back                       |
| Arms:          | N/A                                   |
| Legs:          | Plastic glides                        |
| Frame:         | Hardwood, softwood and manmade boards |
| Certification: | N/A                                   |