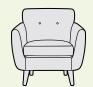

# Somerton

The Somerton show-wood range is a modern take on a classic mid-century style, thoughtfully designed with attention to the finer details to blend superior comfort with lasting luxury.

Consciously crafted with subtly curved clean lines to present an inviting, softer, sleek silhouette, Somerton's single foam and fibre-wrap seat cushion and plush back cushions offer ample space for a very comfortable sit.

The exposed solid ash wooden plinth and elongated legs are beautifully hand-finished to accentuate the natural grain, with fixed arms neatly finished with piping trim.

Contrast cushions are for decoration only and are not supplied with the sofa.

# Armchair H88cm W111cm D92cm

Seat Cushion: Reversible foam seat cushion with a fibre wrap

Suspension: Zig zag springs

Back Cushion: Reversible fibre filled back cushions

Arms: Fixed

Legs: Solid Ash frame - light, dark or ebony