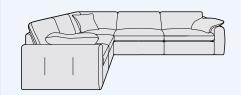

#### **Corner Element**

H92cm W110cm D110cm

#### LHF/RHF Corner End Unit

H92cm W353/243cm D110cm

#### LHF/RHF Corner Chaise End

H92cm W353/300cm D110cm

## **Full Corner**

H92cm W353/353cm D110cm