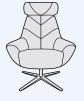

# Ardley

Ardley is a nod to mid-century modern style. The swivel accent chair is generously padded seating, armrests and a fixed back cushion upholstered in a choice of fabrics for maximum comfort.

H90cm W82cm D96cm

#### Standard Base

H81cm W82cm D96cm

| Seat Cushion:  | Fixed seat, foam with pocket springs |
|----------------|--------------------------------------|
| Suspension:    | Webbed                               |
| Back Cushion:  | Fibre filled back cushion            |
| Arms:          | Fixed                                |
| Legs:          | Swivel base                          |
| Frame:         | Softwood and manmade boards          |
| Certification: | N/A                                  |