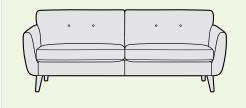

# Somerton

The Somerton show-wood range is a modern take on a classic mid-century style, thoughtfully designed with attention to the finer details to blend superior comfort with lasting luxury.

Consciously crafted with subtly curved clean lines to present an inviting, softer, sleek silhouette, Somerton's single foam and fibre-wrap seat cushion and plush back cushions offer ample space for a very comfortable sit.

The exposed solid ash wooden plinth and elongated legs are beautifully hand-finished to accentuate the natural grain, with fixed arms neatly finished with piping trim.

Contrast cushions are for decoration only and are not supplied with the sofa.