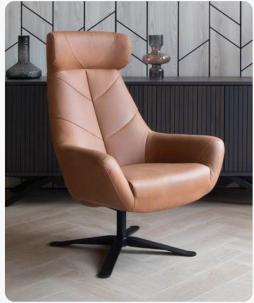

# Helmsley

The feminine silhouette of the Helmsley reflects the perfect blend of contemporary trends and ergonomic design.

Available with either a turned wooden leg or a swivel stand, it offers versatility without compromising on style.

The half-moon backrest is generously padded with high-end foam and delicate seam details along the arms enhance visual softness and tactile appeal, inviting a relaxing sit in superior comfort.

The refined design offers versatility as an occasion chair to complement diverse interior aesthetics and any space.

# Swivel Armchair H81cm W93cm D83cm

| Seat Cushion:  | Reversible foam seat cushions with a fibre wrap |
|----------------|-------------------------------------------------|
| Suspension:    | Zig zag springs                                 |
| Back Cushion:  | Fixed back with webs                            |
| Arms:          | Fixed                                           |
| Legs:          | Oak, light or dark                              |
| Frame:         | Hardwood, softwood and manmade boards           |
| Certification: | FSC Mix                                         |