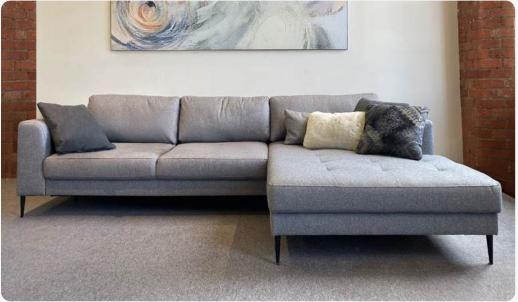

# Varese

The design of the Varese showcases a slim arm profile, elegantly outlined by double piping and a subtle pull on the outside of the arm to accentuates its softness.

The slender frame allows for a more generous seat cushion space to lounge in ultimate comfort. The refined silhouette is complemented by a sleek show-wood plinth.

The foam and fibre filled arm pads offer plush support, and the blown fibre back cushions are channelled to ensure the filling stays perfectly in place.

Varese comes in a choice of fine leather or luxurious fabric covers.