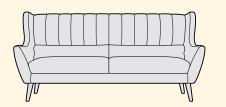

# Chilton

Inspired by Scandinavian design, the Chilton show-wood model is sleek and stylish, without compromising on comfort.

An angular silhouette with fibre wrapped, thick foam padded cushions nestled within a solid ash wood frame, hand finished to maintain a natural grain effect.

Contrast cushions are for decoration only and are not supplied with the sofa.