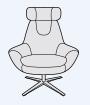

# Ardley

Ardley is a nod to mid-century modern style. The swivel accent chair is generously padded seating, armrests and a fixed back cushion upholstered in a choice of fabrics for maximum comfort.

H90cm W82cm D96cm

#### Standard Base

H81cm W82cm D96cm

| Seat Cushion:  | Fixed seat, foam with pocket springs |
|----------------|--------------------------------------|
| Suspension:    | Webbed                               |
| Back Cushion:  | Fibre filled back cushion            |
| Arms:          | Fixed                                |
| Legs:          | Swivel base                          |
| Frame:         | Softwood and manmade boards          |
| Certification: | N/A                                  |