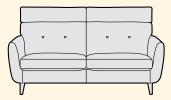

# Somerton

The Somerton show-wood range is a modern take on a classic mid-century style, thoughtfully designed with attention to the finer details to blend superior comfort with lasting luxury.

Consciously crafted with subtly curved clean lines to present an inviting, softer, sleek silhouette, Somerton's single foam and fibre-wrap seat cushion and plush back cushions offer ample space for a very comfortable sit.

The exposed solid ash wooden plinth and elongated legs are beautifully hand-finished to accentuate the natural grain, with fixed arms neatly finished with piping trim.

Contrast cushions are for decoration only and are not supplied with the sofa.