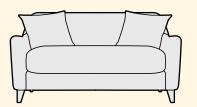

# Chilton

Inspired by Scandinavian design, the Chilton show-wood model is sleek and stylish, without compromising on comfort.

An angular silhouette with fibre wrapped, thick foam padded cushions nestled within a solid ash wood frame, hand finished to maintain a natural grain effect.

Contrast cushions are for decoration only and are not supplied with the sofa.

# Footstool H44.5cm W90cm D55cm

Seat Cushion: Reversible foam seat cushions with a fibre wrap

Suspension: Zig zag springs

Back Cushion: Reversible fibre filled back cushions

Arms: Fixed

Legs: Solid Ash frame - light, dark or ebony