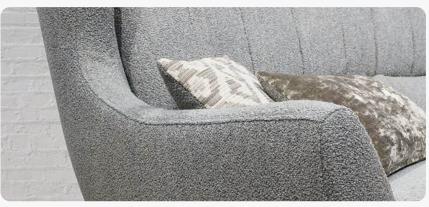

# Somerton

The Somerton show-wood range is a modern take on a classic mid-century style, thoughtfully designed with attention to the finer details to blend superior comfort with lasting luxury.

Consciously crafted with subtly curved clean lines to present an inviting, softer, sleek silhouette, Somerton's single foam and fibre-wrap seat cushion and plush back cushions offer ample space for a very comfortable sit.

The exposed solid ash wooden plinth and elongated legs are beautifully hand-finished to accentuate the natural grain, with fixed arms neatly finished with piping trim.

Contrast cushions are for decoration only and are not supplied with the sofa.