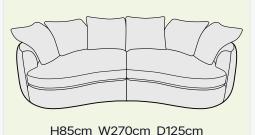

# Somerton

The Somerton show-wood range is a modern take on a classic mid-century style, thoughtfully designed with attention to the finer details to blend superior comfort with lasting luxury.

Consciously crafted with subtly curved clean lines to present an inviting, softer, sleek silhouette, Somerton's single foam and fibre-wrap seat cushion and plush back cushions offer ample space for a very comfortable sit.

The exposed solid ash wooden plinth and elongated legs are beautifully hand-finished to accentuate the natural grain, with fixed arms neatly finished with piping trim.

Contrast cushions are for decoration only and are not supplied with the sofa.