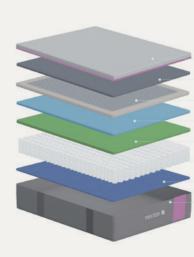

## **NECTAR CLASSIC PLUS**

- 1 Washable Cool Cover
- 2 Nectasmart® Memory Foam
- 3 Nectatex® Breathable Foam Layer
- 4 Nectasmart® Dynamic Support
- 5 Ecolay® Foundation Layer
- 6 Shift Resistant Layer

The Nectar Classic Plus mattress is uniquely designed using our exclusive Nectatex<sup>TM</sup> and Nectar Smart<sup>TM</sup> technology to dynamically conform to your body as you change sleeping positions through the night. The mattress is available in medium and firm tensions, allowing you to select the perfect comfort level for your optimum sleep.