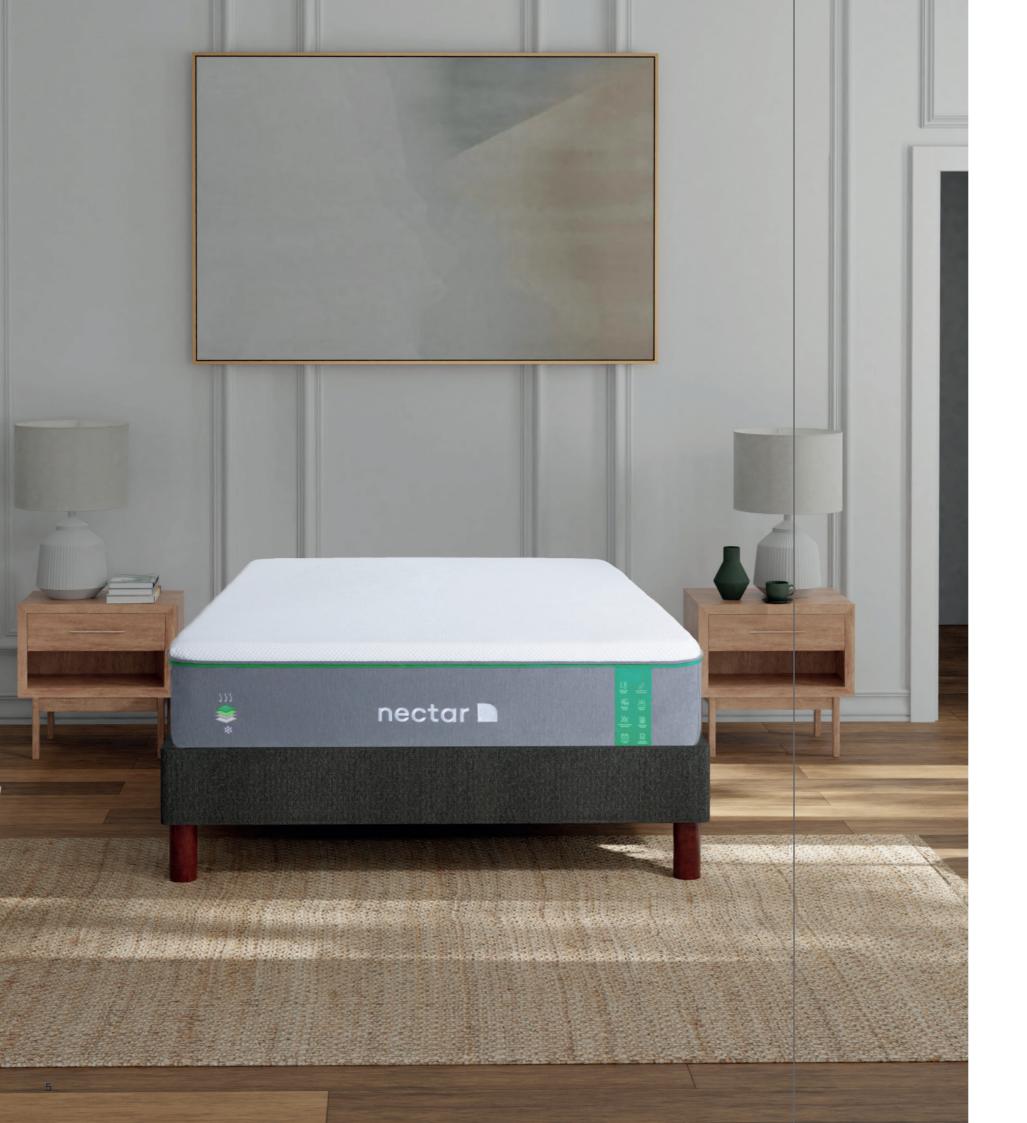

## **NECTAR CLASSIC PLUS**

- 1 Washable Cool Cover
- 2 Nectasmart® Memory Foam
- 3 Nectatex® Breathable Foam Layer
- 4 Nectasmart® Dynamic Support
- 5 Ecolay® Foundation Layer
- 6 Shift Resistant Layer

The Nectar Classic Plus mattress is uniquely designed using our exclusive Nectatex<sup>TM</sup> and Nectar Smart<sup>TM</sup> technology to dynamically conform to your body as you change sleeping positions through the night. The mattress is available in medium and firm tensions, allowing you to select the perfect comfort level for your optimum sleep.