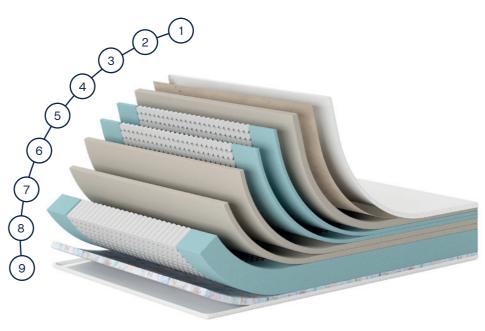

## **NECTAR CLASSIC PLUS**

- 1 Washable Cool Cover
- 2 Nectasmart® Memory Foam
- 3 Nectatex® Breathable Foam Layer
- 4 Nectasmart® Dynamic Support
- 5 Ecolay® Foundation Layer
- 6 Shift Resistant Layer

The Nectar Classic Plus mattress is uniquely designed using our exclusive Nectatex<sup>TM</sup> and Nectar Smart<sup>TM</sup> technology to dynamically conform to your body as you change sleeping positions through the night. The mattress is available in medium and firm tensions, allowing you to select the perfect comfort level for your optimum sleep.