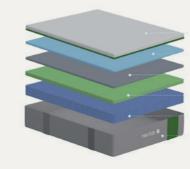

## **NECTAR HYBRID PRO**

- 1 Copper Infused Washable Cool Cover
- 2 Nectasmart® Memory Foam
- 3 Nectatex® Breathable Foam Layer
- 4 Nectasmart® Dynamic Support
- 5 Ecolay® Foundation Layer
- 6 Shift Resistant Layer
- 7 Nectacoil HD® Spring Support
- 8 Nectacoil XL® Spring Support

The Nectar Hybrid Pro is a mattress for the sleeper that expects the best of everything. This is an elite combination of our innovative Nectatex<sup>TM</sup> and Necta Smart<sup>TM</sup> foam, and our Nectacoil<sup>TM</sup> HD and XL spring technology. This sumptuous, eight layer mattress brings freshness, breathability, dynamic support and refreshing comfort to your sleep experience.