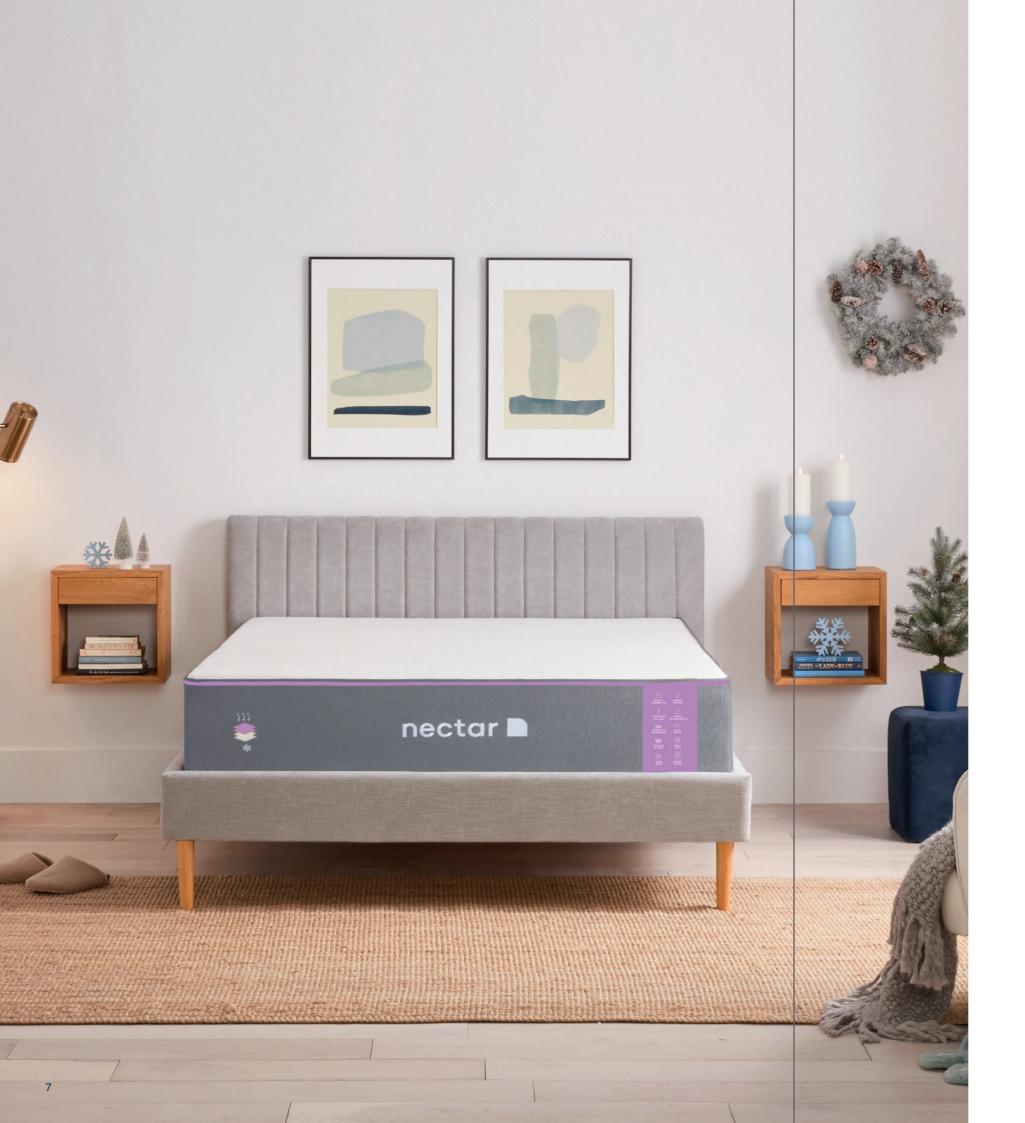

## **NECTAR HYBRID LUXE**

- 1 Copper Infused Washable Cool Cover
- 2 Nectar Triple Natural Comfort Layer
- 3 Nectatex® Breathable Foam Layer
- 4 DUAL Nectacoil HD® Spring Support
- 5 Nectasmart® Memory Foam
- 6 Nectasmart® Dynamic Support
- 7 Nectacoil XL® Spring Support
- 8 Ecolay® Foundation Layer
- 9 Shift Resistant Layer

The Nectar Hybrid Luxe mattress is the crème de la crème of sleep technology. Our decades of experience in material and mattress technology, combined with years of prototyping, innovation, evolution and sleep data analysis has produced the ultimate, ten-layer sleeping solution. We have combined natural fibres with the unique innovation of Nectar Smart<sup>TM</sup>, Nectatex<sup>TM</sup>and Nectacoil<sup>TM</sup> to produce this ground breaking market leader. The Nectar Hybrid Luxe is the ultimate sleep experience.