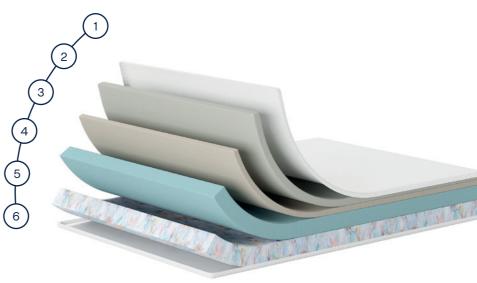

## **NECTAR CLASSIC PLUS**

- 1 Washable Cool Cover
- 2 Nectasmart® Memory Foam
- 3 Nectatex® Breathable Foam Layer
- 4 Nectasmart® Dynamic Support
- 5 Ecolay® Foundation Layer
- 6 Shift Resistant Layer

The Nectar Classic Plus mattress is uniquely designed using our exclusive Nectatex<sup>TM</sup> and Nectar Smart<sup>TM</sup> technology to dynamically conform to your body as you change sleeping positions through the night. The mattress is available in medium and firm tensions, allowing you to select the perfect comfort level for your optimum sleep.