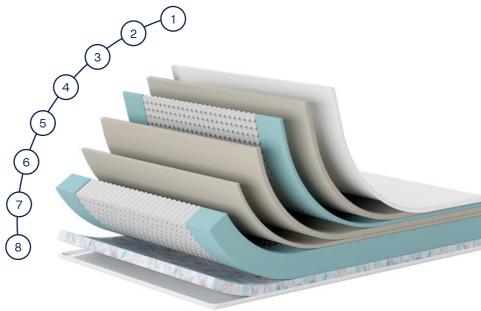

## **NECTAR HYBRID LUXE**

- 1 Copper Infused Washable Cool Cover
- 2 Nectar Triple Natural Comfort Layer
- 3 Nectatex® Breathable Foam Layer
- 4 DUAL Nectacoil HD® Spring Support
- 5 Nectasmart® Memory Foam
- 6 Nectasmart® Dynamic Support
- 7 Nectacoil XL® Spring Support
- 8 Ecolay® Foundation Layer
- 9 Shift Resistant Layer

The Nectar Hybrid Luxe mattress is the crème de la crème of sleep technology. Our decades of experience in material and mattress technology, combined with years of prototyping, innovation, evolution and sleep data analysis has produced the ultimate, ten-layer sleeping solution. We have combined natural fibres with the unique innovation of Nectar Smart<sup>TM</sup>, Nectatex<sup>TM</sup>and Nectacoil<sup>TM</sup> to produce this ground breaking market leader. The Nectar Hybrid Luxe is the ultimate sleep experience.