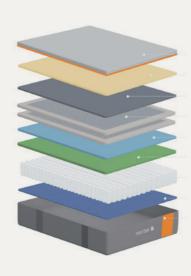

## **NECTAR HYBRID LUXE**

- 1 Copper Infused Washable Cool Cover
- 2 Nectar Triple Natural Comfort Layer
- 3 Nectatex® Breathable Foam Layer
- 4 DUAL Nectacoil HD® Spring Support
- 5 Nectasmart® Memory Foam
- 6 Nectasmart® Dynamic Support
- 7 Nectacoil XL® Spring Support
- 8 Ecolay® Foundation Layer
- 9 Shift Resistant Layer

The Nectar Hybrid Luxe mattress is the crème de la crème of sleep technology. Our decades of experience in material and mattress technology, combined with years of prototyping, innovation, evolution and sleep data analysis has produced the ultimate, ten-layer sleeping solution. We have combined natural fibres with the unique innovation of Nectar Smart<sup>TM</sup>, Nectatex<sup>TM</sup>and Nectacoil<sup>TM</sup> to produce this ground breaking market leader. The Nectar Hybrid Luxe is the ultimate sleep experience.