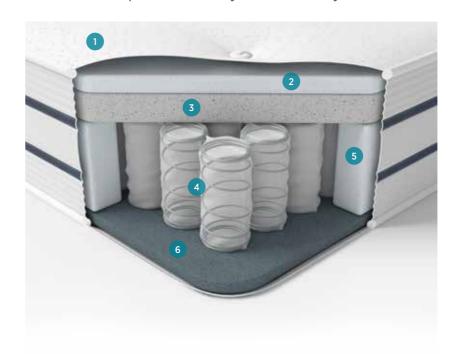

#### FEATURES & BENEFITS

26cm (all sizes)

- 1. Soft and sustainable organic cotton cover
- 2. Luxurious Wooltec breathable fibres
- 3. Sumptuous support foam
- 5. 2000 pressure-relieving pocket springs
- 6. Edge-to-edge support
- 7. High-quality mattress base

#### FEATURES & BENEFITS

Midas Touch pocket springs

Variable rate technology gives an initial soft feel followed by more support as you sink further into the mattress

wcoltec\*

Giving greater natural temperature control, as well as increased durability and comfort

Two rows of hand side stitching

Two rows of traditional hand side stitching that secures the springs to the mattress border and prevents 'roll out'

Air vents

Added air vents to the mattress border increase the air flow, keeping it cool and breathable

No-turn

This mattress is no-turn for easy care

Hand tufted

Hand tufted using wool rosettes to create the perfect finish

Soft viscose cover

Finished with a silky soft viscose fabric cover

SIZES AVAILABLE

Zip & Link