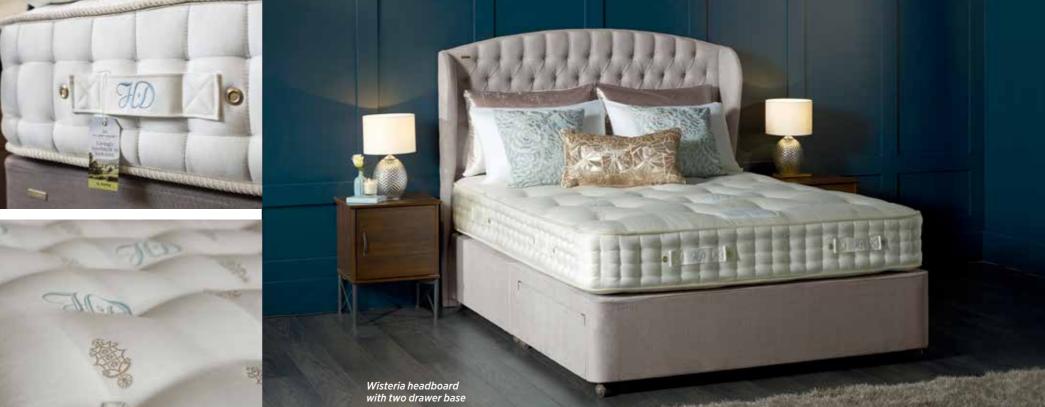

## HEADBOARDS

Every luxuriously upholstered headboard from Duvalay has been designed to add a touch of style and elegance to your sleeping environment.

The range compliments our ottoman and platform-top divan bases perfectly, benefiting from a wide selection of velvet, linen and herringbone fabric choices.

DIANA

ASTER

ORCHID

DELLA

DAWN

IRIS

GARDENIA

DARCEY