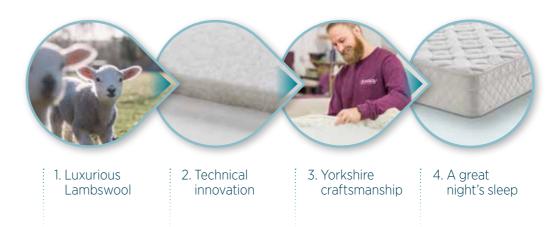

FEATURES & BENEFITS

An innovative method for blending and bonding lambswool fibres, which gives greater, natural temperature control with increased durability and comfort.

Six new mattresses have been added to the range – all featuring Wooltec: our innovative combination of traditional natural fillings with a technical twist. Luxurious lambswool fibres are uniquely engineered for extra breathability, durability and comfort; then gently nestled on a bed of 'Midas Touch' pocket springs.

# MidasTouch variable rate pocket springs

Providing a special combination of responsiveness, comfort and support, making them highly receptive to individual body weights and shapes.

An innovative method for blending and bonding lambswool fibres, which gives greater, natural temperature control with increased durability and comfort.