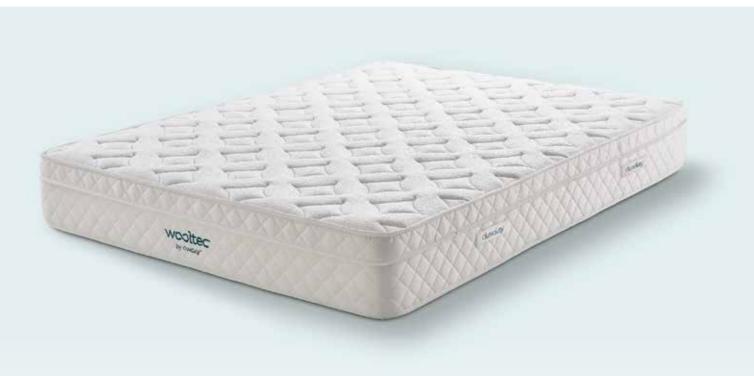

## WOOLTEC<sup>2000</sup>

COMFORT GRADE: Firm

Offering outstanding pressure relief and comfort with a natural silky smooth organic cotton cover. The Wooltec 2000 contains soft luxurious body contouring mini pocket springs giving superb postural support with extra breathability.

#### FEATURES & BENEFITS

26cm (all sizes)

- 1. Soft and sustainable organic cotton cover
- 2. Luxurious Wooltec breathable fibres
- 3. Sumptuous support foam
- 5. 2000 pressure-relieving pocket springs
- 6. Edge-to-edge support
- 7. High-quality mattress base