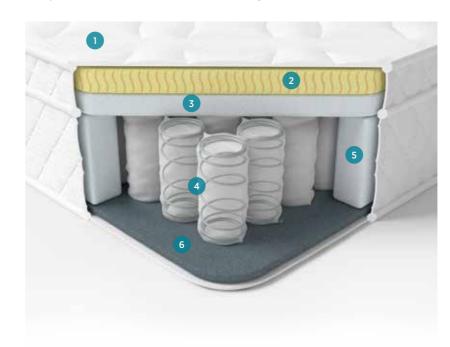

#### FEATURES & BENEFITS

26cm (all sizes)

- 1. Soft and sustainable organic cotton cover
- 2. Luxurious Wooltec breathable fibres
- 3. Sumptuous support foam
- 5. 2000 pressure-relieving pocket springs
- 6. Edge-to-edge support
- 7. High-quality mattress base