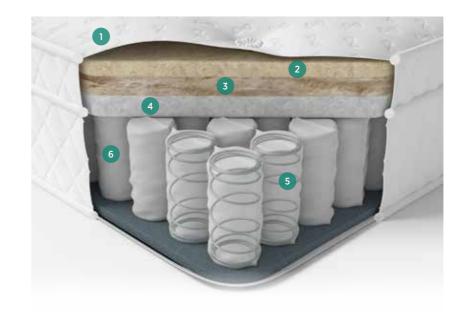

Six new mattresses have been added to the range – all featuring Wooltec: our innovative combination of traditional natural fillings with a technical twist. Luxurious lambswool fibres are uniquely engineered for extra breathability, durability and comfort; then gently nestled on a bed of 'Midas Touch' pocket springs.

Providing a special combination of responsiveness, comfort and support, these uniquely shaped springs are highly receptive to individual body weights and shapes.

The collection is accompanied by a range of Ottoman and platform-top divan bases – offering a wide variety of storage options and complemented by our selection of headboards.

# MidasTouch variable rate pocket springs

Providing a special combination of responsiveness, comfort and support, making them highly receptive to individual body weights and shapes.

An innovative method for blending and bonding lambswool fibres, which gives greater, natural temperature control with increased durability and comfort.