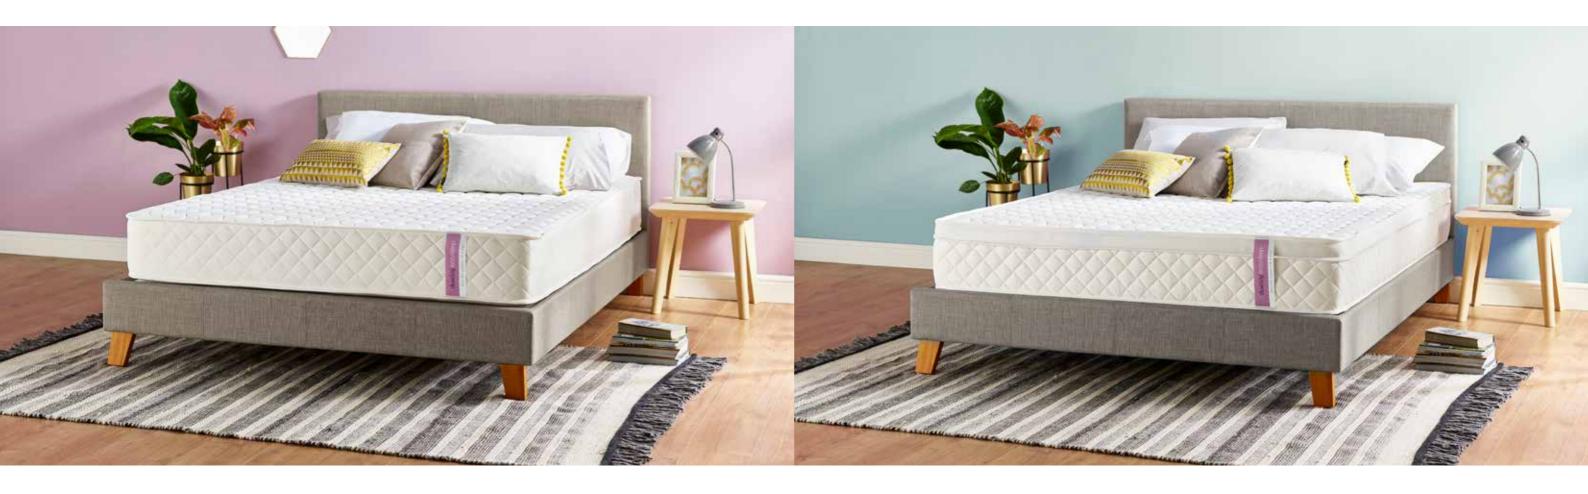

## EASYSLEEP ONE

COMFORT GRADE: FIRM

Our open-cell memory foam gives a flexible sleep surface that adjusts to you throughout the night, ensuring the mattress breathes and doesn't feel warm like traditional memory foam sometimes can. Finished off with a silky smooth knitted cover for a great feel and maximum comfort.

## EASYSLEEP TWO COMFORT GRADE: Medium

Our superior 'S-Line' pocket springs adapt to your body's individual curves and shapes, providing support to any area your body needs it the most. The advanced technology memory foam cradles and relieves pressure points that build up throughout your day, giving you a refreshing nights sleep.

## EASYSLEEP THREE

COMFORT GRADE: Medium

A unique combination of cooling Freshtec and our superior 'S-Line' pocket springs. The cover features 3D mesh ventilation to allow even more air to travel through the mattress as you sleep. Perfect for people that sleep hot, this mattress will keep you cool, fresh and rejuvenated for the day ahead.