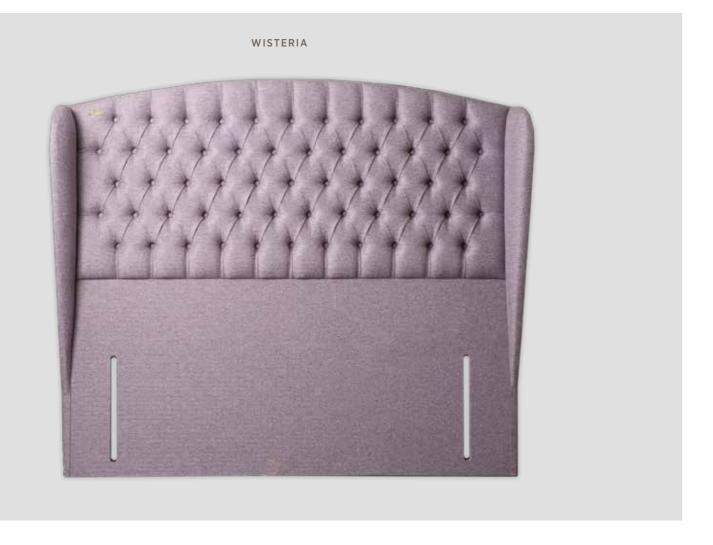

## HEADBOARDS

Every luxuriously upholstered headboard from Duvalay has been designed to add a touch of style and elegance to your sleeping environment.

The range compliments our ottoman and platform-top divan bases perfectly, benefiting from a wide selection of velvet, linen and herringbone fabric choices.

DIANA

ASTER

ORCHID

DELLA

DAWN

IRIS

GARDENIA

DARCEY