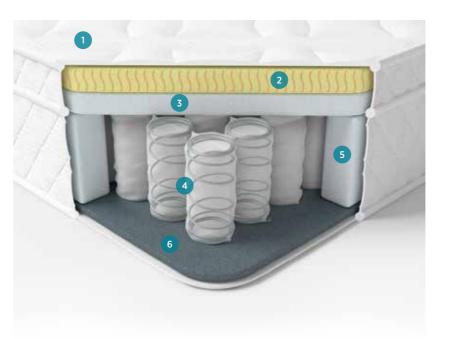

#### FEATURES & BENEFITS

26cm (all sizes)

- 1. Soft and sustainable organic cotton cover
- 2. Luxurious Wooltec breathable fibres
- 3. Sumptuous support foam
- 5. 2000 pressure-relieving pocket springs
- 6. Edge-to-edge support
- 7. High-quality mattress base