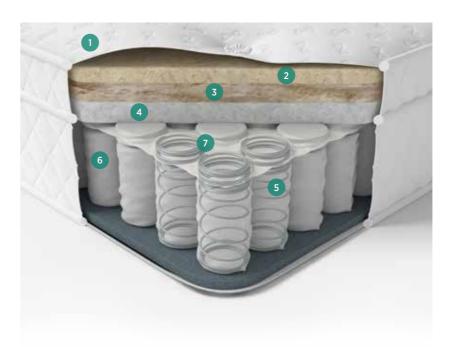

Six new mattresses have been added to the range – all featuring Wooltec: our innovative combination of traditional natural fillings with a technical twist. Luxurious lambswool fibres are uniquely engineered for extra breathability, durability and comfort; then gently nestled on a bed of 'Midas Touch' pocket springs.

Providing a special combination of responsiveness, comfort and support, these uniquely shaped springs are highly receptive to individual body weights and shapes.

The collection is accompanied by a range of Ottoman and platform-top divan bases – offering a wide variety of storage options and complemented by our selection of headboards.

# MidasTouch variable rate pocket springs

Providing a special combination of responsiveness, comfort and support, making them highly receptive to individual body weights and shapes.

An innovative method for blending and bonding lambswool fibres, which gives greater, natural temperature control with increased durability and comfort.