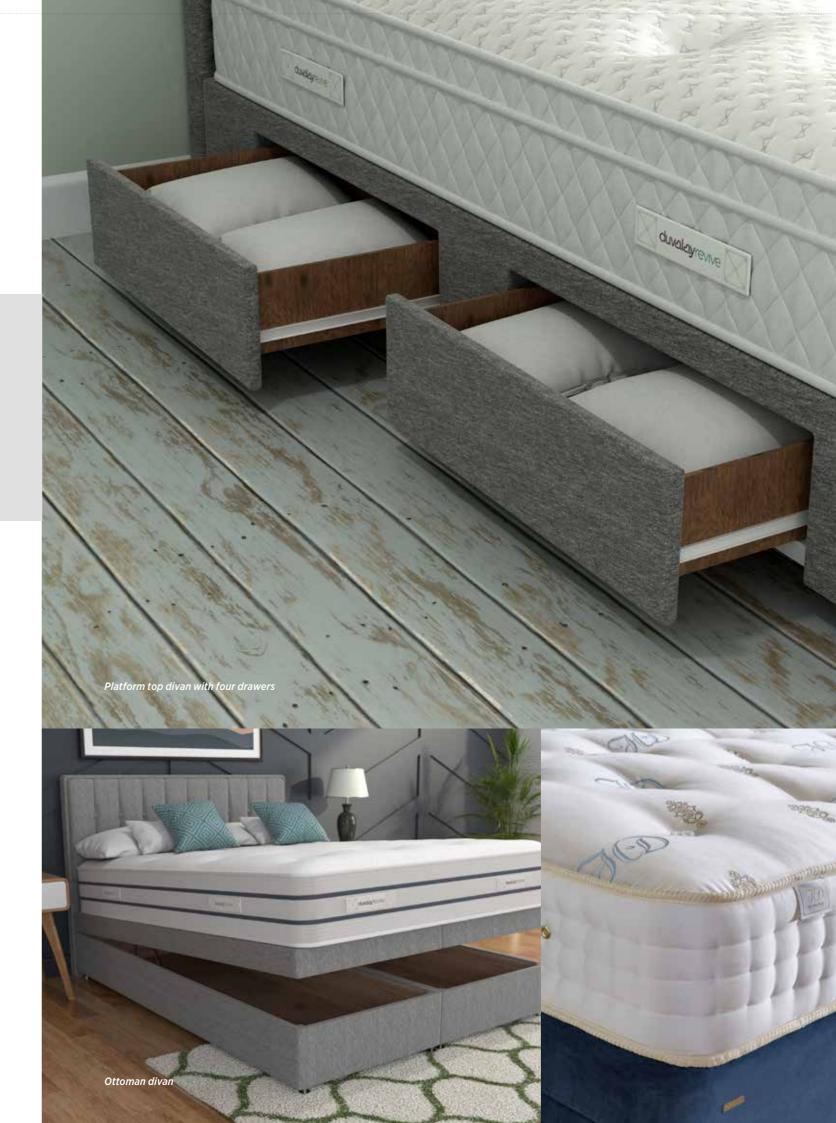

## DIVAN OPTIONS

Accompany your Duvalay mattress with one of our handmade divan bed bases. We have a stylish range of fabric choices, storage configurations and sizes to suit all requirements.

See below for our wide range of pragmatic storage solutions to optimise every inch of your bedroom space.

large drawers with two small drawers

Two bottom drawers

Two top drawers

Two left drawers

Two right drawers

#### OTTOMAN

Our 'Ottoman' Divan is expertly designed to give you a large, spacious storage area to declutter your bedroom, whilst giving you easy access to your everyday essentials. The Ottoman divan uses a mixture of spring assist and piston hinges and has a huge storage capacity of 70m<sup>3</sup>.

- Solid timber & MDF construction
- Piston hinges for easy lifting
- Ottoman bases offer huge amount of storage capacity
- 8mm solid reinforced base
- End lift mechanism
- Our standard Ottoman height is 34cm

#### PLATFORM TOP

Features a solid hardboard top and is perfect for those who prefer a firmer feel to their bed. The base is expertly constructed in supple and lightweight softwood, selected for its resistance and durability. Our craftsmen take their time to ensure every base we produce is perfectly finished.

- Constructed from solid timber
- Gives a firmer feel to your bed
- Glued and screwed drawers
- · Available at a standard height of 33cm or at a slim line height of 27cm