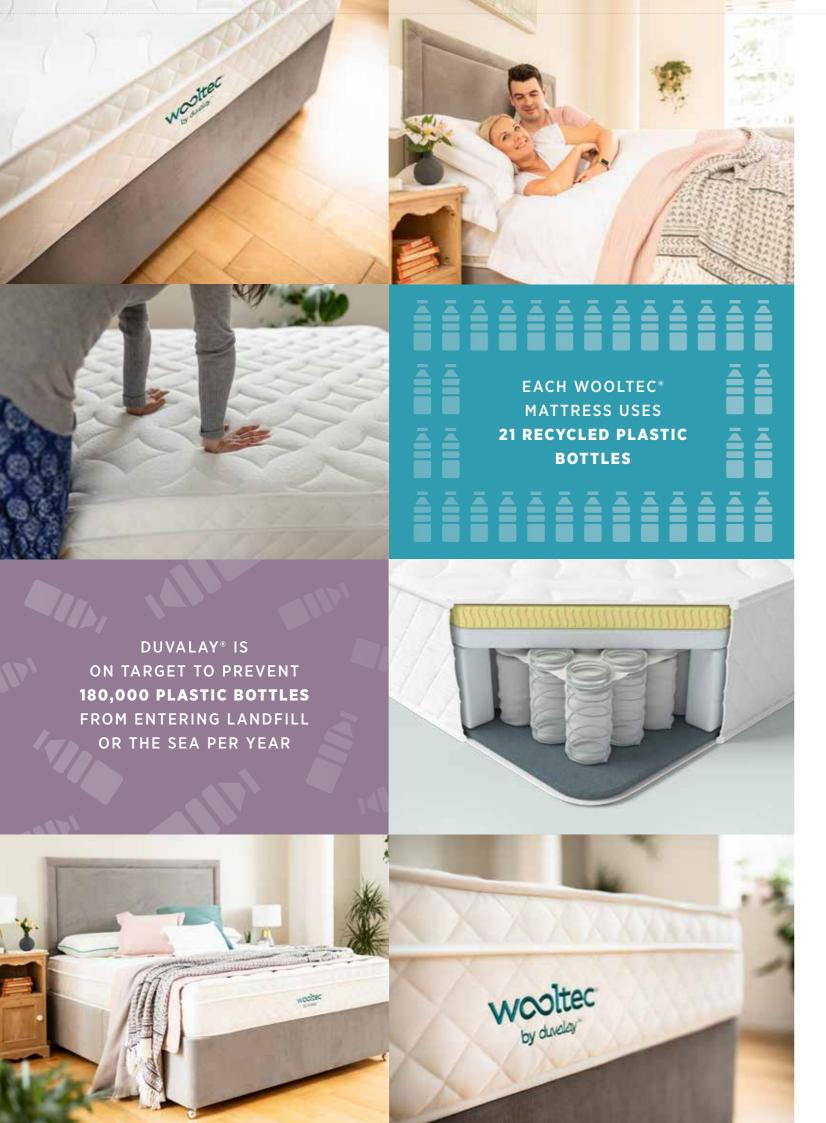

#### **ECO FRIENDLY**

Wooltec is uniquely bonded with recycled polymers giving it its unique performance. Incredibly each mattress saves 21 plastic bottles from going to land fill or the ocean.

#### ORGANIC COTTON SLEEP SURFACE

Every mattress is covered with our luxurious organic cotton fabric, which is grown free from all pesticides and chemicals. It naturally wicks away moisture from the body, giving a cool and fresh sleep.