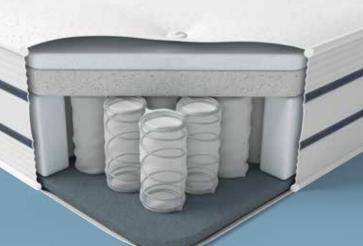

#### POCKET SPRING SUPPORT

Individually encased pocket springs giving perfect postural support ensuring you wake up refreshed and revitalised each and every morning.

#### HYBRID DESIGN

The hybrid design of Flowtex mattresses utilises the best technologies of both foam and springs for enhanced comfort and durability.