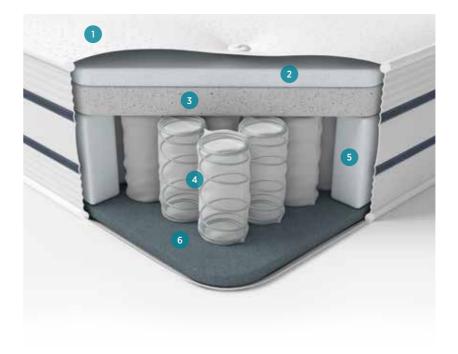

#### FEATURES & BENEFITS

26cm (all sizes)

- 1. Soft and sustainable organic cotton cover
- 2. Luxurious Wooltec breathable fibres
- 3. Sumptuous support foam
- 5. 2000 pressure-relieving pocket springs
- 6. Edge-to-edge support
- 7. High-quality mattress base

#### FEATURES & BENEFITS

Midas Touch pocket springs

Variable rate technology gives an initial soft feel followed by more support as you sink further into the mattress

wcoltec\*

Giving greater natural temperature control, as well as increased durability and comfort

Two rows of hand side stitching

Two rows of traditional hand side stitching that secures the springs to the mattress border and prevents 'roll out'

Air vents

Added air vents to the mattress border increase the air flow, keeping it cool and breathable

No-turn

This mattress is no-turn for easy care

Hand tufted

Hand tufted using wool rosettes to create the perfect finish

Soft viscose cover

Finished with a silky soft viscose fabric cover

SIZES AVAILABLE

Zip & Link