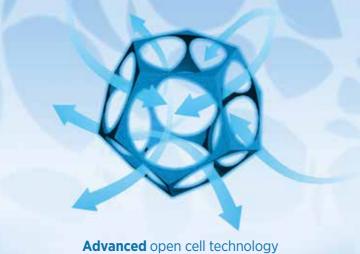

#### BREATHABLE AND COOL SLEEP

Flowtex mattresses use open-cell technology which has 30x the airflow of a traditional foam mattress

#### FRESHTEC COOL SLEEP CONCEPT

Freshtec foam offers moisture management, breathability, and total sleep comfort with 30x the airflow then a traditional memory foam mattress.