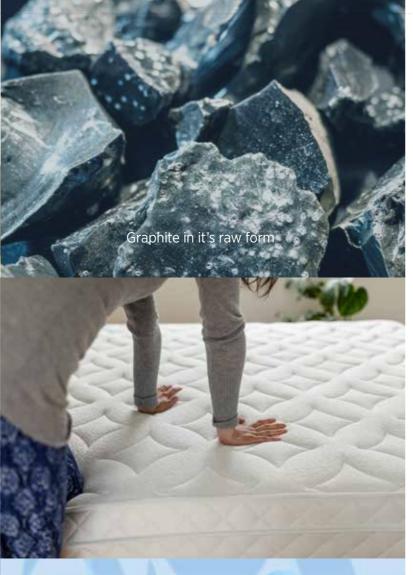

#### Summer and winter side

Turnable with cotton side for summer and wool side for winter

Flowtex graphite foam has **30x the airflow** of a traditional memory foam mattress.

This hybrid pocket spring mattress range uses the enhanced, natural occurring mineral Graphite to draw heat away from the body. Combined with our open cell technology foam means that Flowtex mattresses allow 30x the airflow through to prevent the body from overheating. Available in a mix of spring counts and comfort feels.

#### FLOWTEX GRAPHITE FOAM

Flowtex comfort foam uses natural Graphite particles to filter heat away from the body. Providing a fresh, breathable and cloud like sleeping surface